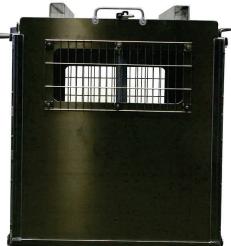

Aluminum Guillotine Door provided at one end of Crate with secure latch and pad lock tabs.

Guillotine Door will have SS Wire Mesh Panel for ventilation and visibility.

Guillotine Door slides in UHMW Plastic Channel Slide Guides and has access port.