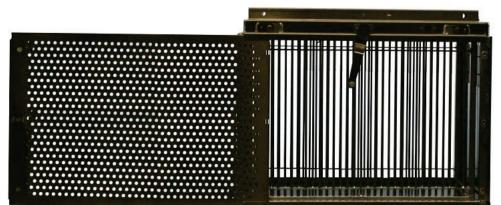

Removable Vertical Rods provided on one side Transport Crate.

Squeeze Panel has fixed rods and is operated by a screw drive system with crank handle.

Crank Handle can be removed if needed.

Aluminum Pocket Sleeves provided to slide rod handle through to carry Crate.

Aluminum Guillotine Door provided at one end of Crate with secure latch and pad lock tabs.

Guillotine Door will have SS Wire Mesh Panel for ventilation and visibility.

Guillotine Door slides in UHMW Plastic Channel Slide Guides and has access port.

Small Access Port provided on back of Crate with secure latch, opposite door end.

Removable Side Covers provided over Wire Mesh Panels with ventilation holes.

Threaded Couplings provided on frame to allow straps to be attached.