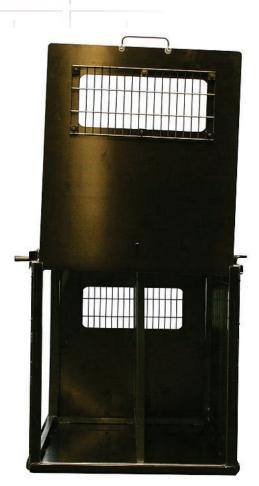

Aluminum Guillotine Door provided at one end of Crate with secure latch and pad lock tabs.

Guillotine Door will have SS Wire Mesh Panel for ventilation and visibility.

Guillotine Door slides in UHMW Plastic Channel Slide Guides and has access port.

Small Access Port provided on back of Crate with secure latch, opposite door end.

Removable Side Covers provided over Wire Mesh Panels with ventilation holes.

Threaded Couplings provided on frame to allow straps to be attached.