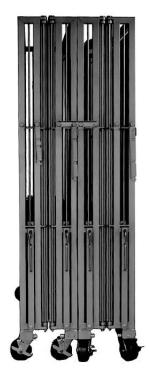

Unit is supported on SS 5" Casters with Locking Casters on Front of Unit.

Unit collapses for transport /storage from 51" to 11". Collapses in less than 30 seconds.

Units will pair with other like pen units, pairing mechanism provided.