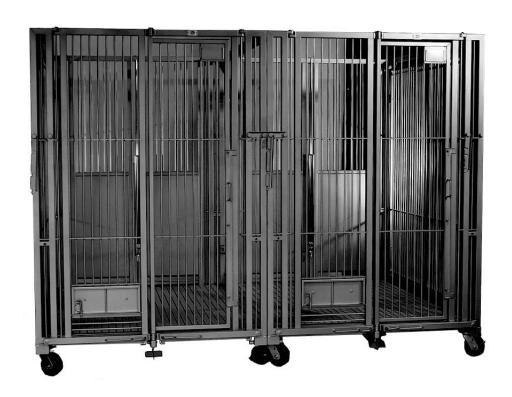

## Catalog # 44786

All 304 Stainless Steel construction.

24 SF of interior floor space based on an interior space of 37" x 58-1/2".

Approximate overall size of Units are 51" wide x 79" lg. x 80" tall.

Main Frame components constructed of SS 1-1/2' X 1-1/2' Box Tube.

Full Height Rear Wall Panels have vertical rods on ~2" Centers.

The front of the cage has 3/8" diameter rods on ~2" centers including Man Door.

The Hinged Man Door has a heavy duty latch and provisions for a lock.

Removable SS Feed Box provided.

Full height Removable Side Wall Panels provided to allow pairing to neighboring Pen.

Full height Removable Side Wall Panels to have vertical rods on ~2" Centers.

Pivoting Floor Panels that help Unit Collapse.