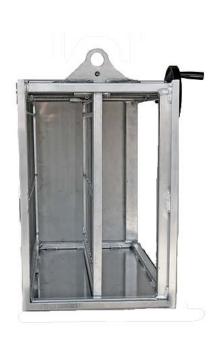

## Catalog # 39927

All Aluminum and Stainless Steel Construction.

Stainless Steel Speedy Acme Screw: The squeeze operates by turning the handle, engaging the Acme Screw, minimizing the space inside the box.

Rigid Squeeze travels on UHMW slide bearings, preventing metal on metal contact.

Guillotine doors on both ends, locked with a Stainless Steel latch.

Carrying handle brackets on each end.

A temporary privacy panel can be inserted on tracks outside of the cage for covering the animal while transporting.

Removable Stainless Steel Waste Pan.

Size of box shown is: 25" Tall x 31" Long x 17" Wide

Custom Sizes Available.