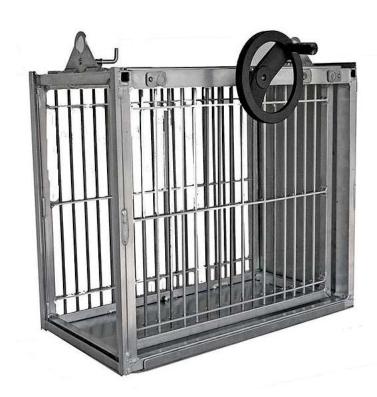

## Catalog # 39927

All Aluminum and Stainless Steel Construction.

Stainless Steel Speedy Acme Screw: The squeeze operates by turning the handle, engaging the Acme Screw, minimizing the space inside the box.

Rigid Squeeze travels on UHMW slide bearings, preventing metal on metal contact.

Guillotine doors on both ends, locked with a Stainless Steel latch.

Carrying handle brackets on each end.

A temporary privacy panel can be inserted on tracks outside of the cage for covering the animal while transporting.

Removable Stainless Steel Waste Pan.

Size of box shown is: 25" Tall x 31" Long x 17" Wide

Custom Sizes Available.