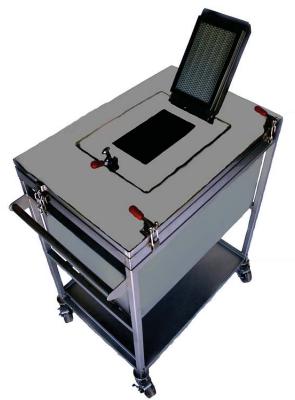

## Catalog # 43056

All #304 Stainless Steel construction.

Overall size of Cart is approximately 16" wide x 44" long x 40" tall.

Frame is 1" x 1" SS Box Tube Frame.

Sloping SS Fixed Waste Tray provided at Base of Cart. Handle provided on one end of Cart to maneuver it easily. 4" SS Stem Casters provided.

Stainless Steel Bin and Lid provided in Cart made with 16ga. SS Sheet.

Bin / Tub Area is ~16" wide x 25" long x 18" deep. Bin will be supported on SS Box Tube Frame of Cart on the

bottom and around the top of the Bin.

Bin can also be used independently from the Cart. Lid of Bin will be modified with a SS Frame Assembly to

retain standard size replaceable C2SI HEPA Filters. The

Filter Frame provides easy removal and replacement of HEPA.

One HEPA Filter and One Pre-Filter provided with Cart. Frame will be Bead Blasted to a Matte Finish.