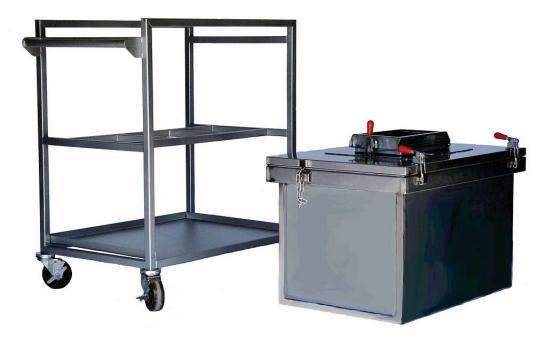

## Catalog # 43056

All #304 Stainless Steel construction.

Overall size of Cart is approximately 16" wide x 44" long x 40" tall.

Frame is 1" x 1" SS Box Tube Frame.

Sloping SS Fixed Waste Tray provided at Base of Cart. Handle provided on one end of Cart to maneuver it easily. 4" SS Stem Casters provided.

Stainless Steel Bin and Lid provided in Cart made with 16ga. SS Sheet.

Bin / Tub Area is ~16" wide x 25" long x 18" deep. Bin will be supported on SS Box Tube Frame of Cart on the

bottom and around the top of the Bin.

Bin can also be used independently from the Cart. Lid of Bin will be modified with a SS Frame Assembly to

retain standard size replaceable C2SI HEPA Filters. The

Filter Frame provides easy removal and replacement of HEPA.