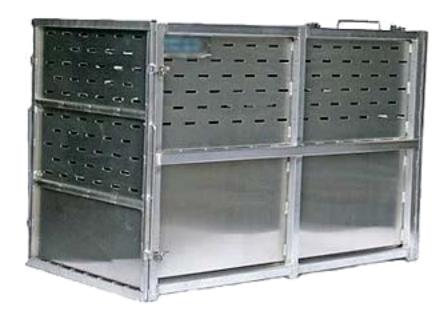

## Catalog # 39022

Our exotic animal transport crate is made for large animals such as: Tigers, Lions, Bears, cubs, etc.

The crate shown has dimensions of: 78L x 52T x 41W. All Aluminum Construction makes the crate light and durable for easy transport. Crate has a dry weight of 378#.

Transport Crate can be moved with a forklift or pallet jack.

A guillotine style door on one end lifts up and is fully removable. It is locked in place with two heavy duty gate latches.

A horizontal sliding door on one end slides over and is fully removable, it is locked in place with two heavy duty gate latches.