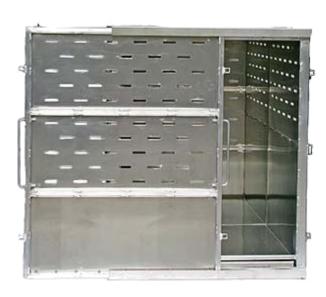

Transport Crate can be moved with a forklift or pallet jack.

A guillotine style door on one end lifts up and is fully removable. It is locked in place with two heavy duty gate latches.

A horizontal sliding door on one end slides over and is fully removable, it is locked in place with two heavy duty gate latches.

There are two removable waste pans on each end of crate, they are locked in place when the doors are closed.

A stainless steel water dish is bolted to the inside of the crate, a pipe on the outside is used to fill the dish with water.