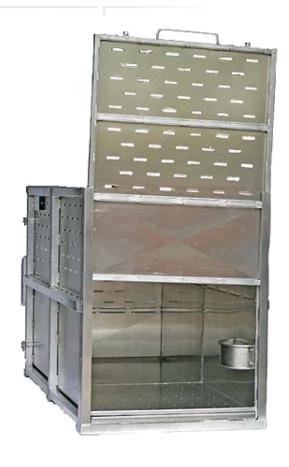

## Catalog # 39022

Our exotic animal transport crate is made for large animals such as: Tigers, Lions, Bears, cubs, etc.

The crate shown has dimensions of: 78L x 52T x 41W. All Aluminum Construction makes the crate light and durable for easy transport. Crate has a dry weight of 378#.

Transport Crate can be moved with a forklift or pallet jack.

A guillotine style door on one end lifts up and is fully removable. It is locked in place with two heavy duty gate latches.

A horizontal sliding door on one end slides over and is fully removable, it is locked in place with two heavy duty gate latches.

There are two removable waste pans on each end of crate, they are locked in place when the doors are closed.

A stainless steel water dish is bolted to the inside of the crate, a pipe on the outside is used to fill the dish with water.