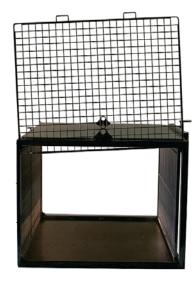

## Catalog # 47387

All Aluminum and Stainless Steel construction.

Approx. size of Units: Medium Restraint is 50" wide x 60" long. x 38" tall.

One fixed side wall of the unit has 3/8" diameter rods on 1-1/2" centers.

Fixed Side wall has (1) Removable Rod at Guillotine Door End.

Unit has solid top to contain animal within, optional rods available.

The Restraint Wall has 3/8" diameter rods on 1-1/2" centers.

Restraint Wall operated by crank handle that turns a SS Acme "Speedy" Screw shaft.

Restraint Wall is guided and glides on bearing system for easy operation.

1 Lockable Guillotine Style Door at one end. 2" x 2" Mesh Door.

1 Lockable Horizontal Style Door at one end. 2" x 2" Mesh Door.