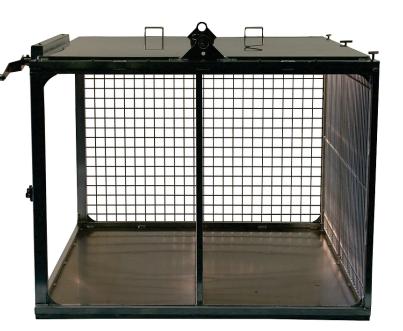

## Catalog # 47387

All Aluminum and Stainless Steel construction.

Approx. size of Units: Medium Restraint is 50" wide x 60" long. x 38" tall.

One fixed side wall of the unit has 3/8" diameter rods on 1-1/2" centers.

Fixed Side wall has (1) Removable Rod at Guillotine Door End.

Unit has solid top to contain animal within, optional rods available.

The Restraint Wall has 3/8" diameter rods on 1-1/2" centers.

Restraint Wall operated by crank handle that turns a SS Acme "Speedy" Screw shaft.

Restraint Wall is guided and glides on bearing system for easy operation.

1 Lockable Guillotine Style Door at one end. 2" x 2" Mesh Door.

1 Lockable Horizontal Style Door at one end. 2" x 2" Mesh Door.