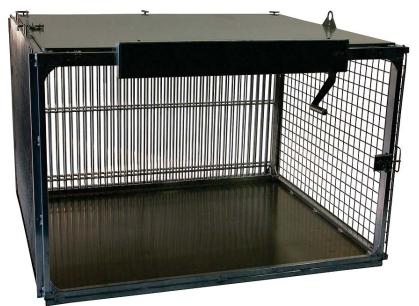

## Catalog # 47387

All Aluminum and Stainless Steel construction.

Approx. size of Units: Medium Restraint is 50" wide x 60" long. x 38" tall.

One fixed side wall of the unit has 3/8" diameter rods on 1-1/2" centers.

Fixed Side wall has (1) Removable Rod at Guillotine Door End.

Unit has solid top to contain animal within, optional rods available.

The Restraint Wall has 3/8" diameter rods on 1-1/2" centers.

Restraint Wall operated by crank handle that turns a SS Acme "Speedy" Screw shaft.

Restraint Wall is guided and glides on bearing system for easy operation.

1 Lockable Guillotine Style Door at one end. 2" x 2" Mesh Door.

1 Lockable Horizontal Style Door at one end. 2" x 2" Mesh Door.