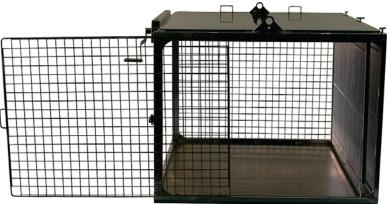

## Catalog # 47387

All Aluminum and Stainless Steel construction.

Approx. size of Units: Medium Restraint is 50" wide x 60" long. x 38" tall.

One fixed side wall of the unit has 3/8" diameter rods on 1-1/2" centers.

Fixed Side wall has (1) Removable Rod at Guillotine Door End.

Unit has solid top to contain animal within, optional rods available.

The Restraint Wall has 3/8" diameter rods on 1-1/2" centers.

Restraint Wall operated by crank handle that turns a SS Acme "Speedy" Screw shaft.

Restraint Wall is guided and glides on bearing system for easy operation.

1 Lockable Guillotine Style Door at one end. 2" x 2" Mesh Door.

1 Lockable Horizontal Style Door at one end. 2" x 2" Mesh Door.