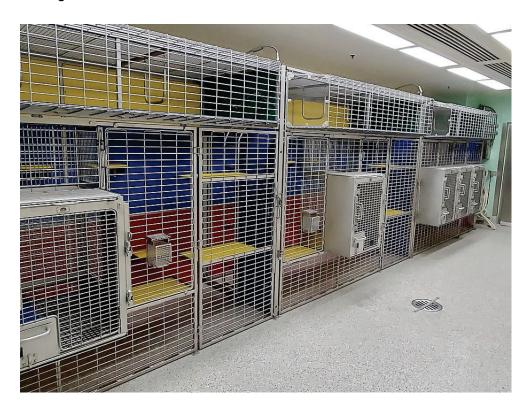

## Fixed Enrichment Pen

Catalog # 49879

## **Construction:**

Fixed Pens made with 304 Stainless Steel materials.

Framing made with 1" x 1" x 18ga. SS Box Tube, all seams welded.

Panels are modular for easy assembly and disassembly.

Stainless Steel Fasteners provided for assembly.

Designed to pair with other like Pens along a wall.

Pens will connect to each other and be anchored to floor and walls of room.

Final Overall dimensions of individual Pens will depend on customer approval.

Conceptual Design has size of Pens at ~55-1/2" wide x 48-1/2" deep x 102" tall.

Each Pen custom designed to best suit the needs of the customer.

## **Various Enrichment Devices Included:**

Fixed Ladders on walls.

Various Climbing Pegs and Climbing Bars shared between Pens.

Fixed (rigid) and/or Flexible (loose) Bridges that span width of each Pen.