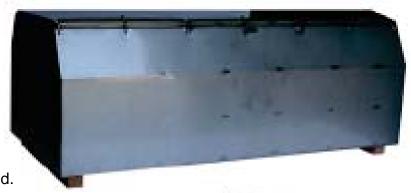

## Catalog # 43103

Specifications: (48"wide x 96"long. x 36" tall)

All 304 Stainless Steel construction.

Design lends itself to various sizes as quoted.

.08" thick stainless steel sheet is used.

Full Welded corners and framework.

Internal framework provided to add to the rigid design.

Hinged Lid provided with secure Bear Resistant Lock.

Internal Removable Racks / Shelves provided.

Ends of Storage Lockers have ventilation louvers provided.