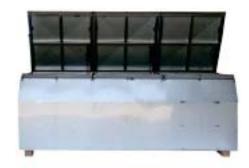

## Catalog # 43103

Specifications: (48"wide x 96"long. x 36" tall)

All 304 Stainless Steel construction.

Design lends itself to various sizes as quoted.

.08" thick stainless steel sheet is used.

Full Welded corners and framework.

Internal framework provided to add to the rigid design.

Hinged Lid provided with secure Bear Resistant Lock.

Internal Removable Racks / Shelves provided.

Ends of Storage Lockers have ventilation louvers provided.