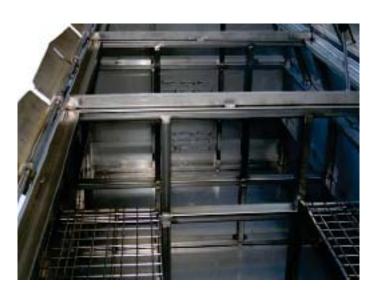

## Catalog # 43103

Specifications: (48"wide x 96"long. x 36" tall)

All 304 Stainless Steel construction.

Design lends itself to various sizes as quoted.

.08" thick stainless steel sheet is used.

Full Welded corners and framework.

Internal framework provided to add to the rigid design.

Hinged Lid provided with secure Bear Resistant Lock.

Internal Removable Racks / Shelves provided.

Ends of Storage Lockers have ventilation louvers provided.