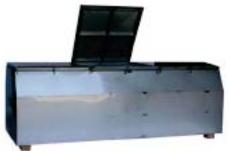

## Catalog # 43103

Specifications: (48"wide x 96"long. x 36" tall)

All 304 Stainless Steel construction.

Design lends itself to various sizes as quoted.

.08" thick stainless steel sheet is used.

Full Welded corners and framework.

Internal framework provided to add to the rigid design.

Hinged Lid provided with secure Bear Resistant Lock.

Internal Removable Racks / Shelves provided.

Ends of Storage Lockers have ventilation louvers provided.