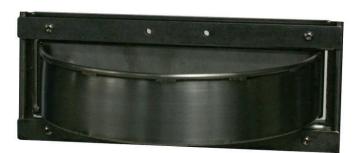

## Pivoting Feeder

Feeder will be made to bolt-onto existing Pens.

Feeder pivots on ½" SS Rod.

A spring-loaded latch provided to lock feeder in pen.

Feeder is removable for washing.

Feeder will pivot out side of Pen to allow the Feeder to be re-filled with food.

The pivot wall the Feeder hangs on will act as a barrier when the Feeder isn't being used.

All Stainless Fasteners are provided for assembly to existing Pens.

Customer responsible for installation.

Units are Bead Blasted to a Matte Finish.