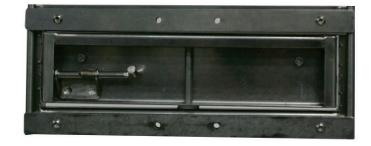

## Pivoting Feeder

## Catalog # 50888

All 304 Stainless Steel construction.

Custom sized to fit existing Pens currently being used.

Size of openings are approximately 3-1/2" tall x 14" long.

Feeders will be slightly smaller to fit openings.

Feeder will be made to bolt-onto existing Pens.

Feeder pivots on ½" SS Rod.

A spring-loaded latch provided to lock feeder in pen.

Feeder is removable for washing.

Feeder will pivot out side of Pen to allow the Feeder to be re-filled with food.

The pivot wall the Feeder hangs on will act as a barrier when the Feeder isn't being used.

All Stainless Fasteners are provided for assembly to existing Pens.

Customer responsible for installation.

Units are Bead Blasted to a Matte Finish.