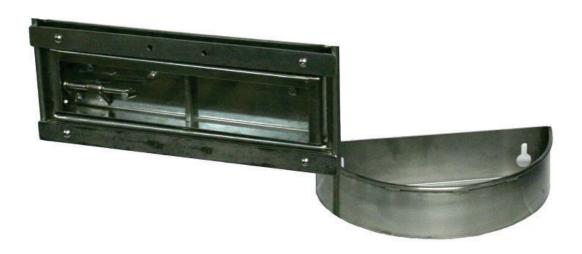

## Pivoting Feeder

Feeder will be made to bolt-onto existing Pens.

Feeder pivots on ½" SS Rod.

A spring-loaded latch provided to lock feeder in pen.

Feeder is removable for washing.

Feeder will pivot out side of Pen to allow the Feeder to be re-filled with food.

The pivot wall the Feeder hangs on will act as a barrier when the Feeder isn't being used.

All Stainless Fasteners are provided for assembly to existing Pens.

Customer responsible for installation.

Units are Bead Blasted to a Matte Finish.