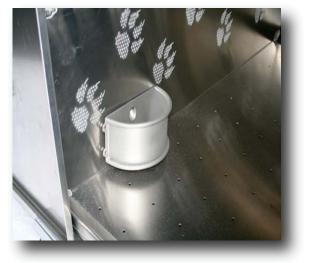

## **Cougar Transport Crate**

Catalog # 40897

Light weight corrosion resistant Aluminum.Skid area under crate to provide for pockets for forklifts.

2 handles on each side of crate for manual lifting.

SS Food/Water bowl with exterior water fill tube provided.