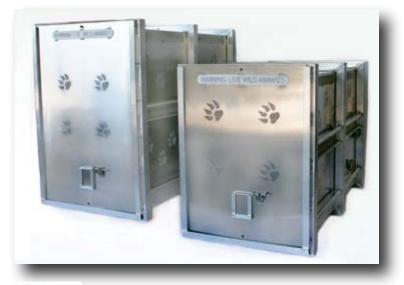

Side walls have multiple paw print ventillation openings.

(2) Guillotine Style sliding doors at both ends with latches and lock tabs for security.

Removable waste pan for easy cleaning.

Various lock tabs provided for security.

(1) feed door located on upper area of crate at one end.

Size of unit and design can be customized to better suit customer needs.