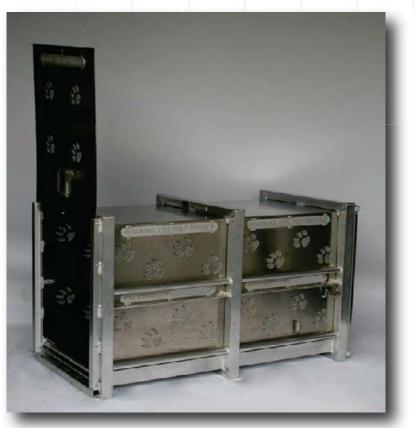

## **Cougar Transport Crate**

Catalog # 40897

Light weight corrosion resistant Aluminum.Skid area under crate to provide for pockets for forklifts.

2 handles on each side of crate for manual lifting.

SS Food/Water bowl with exterior water fill tube provided.

Side walls have multiple paw print ventillation openings.

(2) Guillotine Style sliding doors at both ends with latches and lock tabs for security.

Removable waste pan for easy cleaning.

Various lock tabs provided for security.

(1) feed door located on upper area of crate at one end.

Size of unit and design can be customized to better suit customer needs.