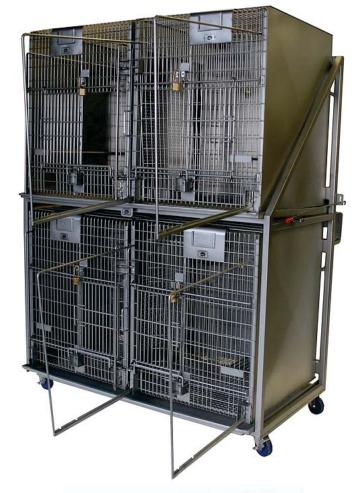

## Catalog # 40465 Cage with # 40437 Rack

6.0 Ft. Sq Cages

Dividers are installed in slide tracks attached to each cage.

Each cage is easily removable from the rack.

Each cage has perch and squeeze system.

The rack has pre-piped automatic watering system, one fitting penetrating the back of each cage.

The watering system is complete with quick disconnect fitting and drain valve.

The sloping stationary waste tray (for wet system) drains into a gutter in the floor.

The lower waste tray (for wet system) discharges directly into the gutter in the floor.

A wall lock mechanism secures the rack and cages to the wall. A bumper contacts the wall.

A shallow pan (for dry bedding) can easily be positioned and removed from under each cage.

Rack dimensions are: 79" Tall x 39" Deep x 63" Wide.

Cage dimensions are: 36" Tall x 30" Deep x 29" Wide.