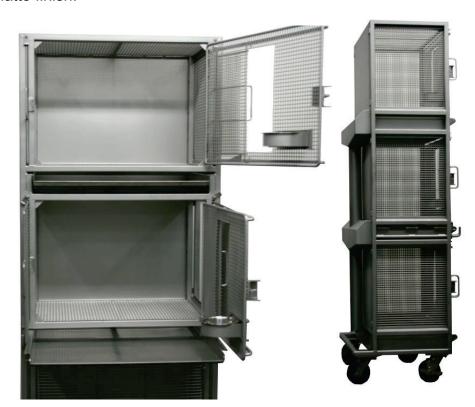

All metal components are #304 stainless steel.

Polished Latches provided. (latches not to be bead blasted with Unit)

Hinged Doors are constructed of 3/8" diameter rod with ½" x ½" x 1/8" SS Wire Mesh.

Smaller Horizontal Sliding Animal Door ½" x ½" x 1/8" SS Wire Mesh. (¼" perimeter rod)

The primary frame members are fabricated/formed with 1" SS Box Tube.

Back of cages are fabricated of 16 Ga. SS sheet metal.

Removable Flush Waste Pans under cages. Waste Pans drain into Trough System.

Covered Drain Trough with Drain Tube provided for cage sanitation.

The caster base frame is fabricated of 1" SS Box Tube.

Fully Removable Socialization Panels on both RH/LH of cages.

Removable Divider Panels are ½" x ½" SS Wire Mesh with 3/8" Perimeter Rod and Handle with secure latch mechanism.

SS Rotating Food Bowl with secure latch.

All units are bead blasted to a matte finish.