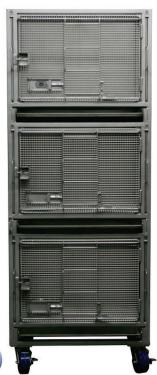

## Catalog # 50757

One-Over-Three Configuration that allows Horizontal Pairing only.

Overall height of rack is approximately 81-1/2".

Overall dimensions are ~31-3/4" wide x 18" deep. Interior height of each cage is 19-1/4".

Can be infinitely paired to other like Units from Carter2 Systems.

Each cage has 4.5 sq. ft. of floor area based on interior cage dimensions.

Rack is supported on SS Casters with 5" Dia. X 2" wide wheels, sealed SS bearings. Front casters have Brakes.

All metal components are #304 stainless steel.

Polished Latches provided. (latches not to be bead blasted with Unit)

Hinged Doors are constructed of 3/8" diameter rod with ½" x ½" x 1/8" SS Wire Mesh.

Smaller Horizontal Sliding Animal Door ½" x ½" x 1/8" SS Wire Mesh. (¼" perimeter rod)