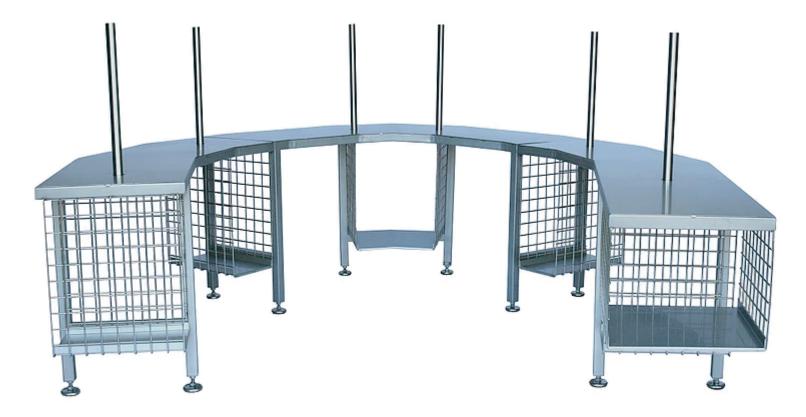

## Lab Table

## Catalog # 41090

The lab table was designed to accommodate six work stations including provisions for a light source, microscope post, and storage compartment. Each station also includes post for electrical wires to pass through for protection and safety. Consisting of three sections that bolt together, the "U" shape of the table is conducive with a research environment. Made of all #304 stainless steel tubing, wire, and sheet the lab table is supported by adjustable feet that allow the table to be leveled on any surface.

Overall dimensions: 18" wide x 29" tall

All #304 stainless steel 1-1/2" square tube and 14ga. Sheet

Bead blast to a matte finish optional

Six separate work stations