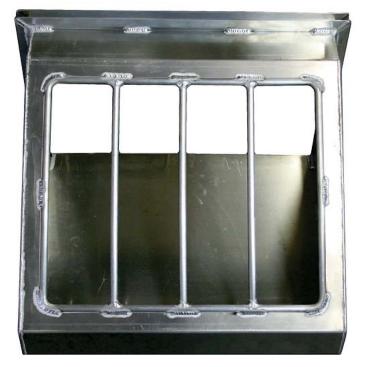

Paw Cage will be an open box design to allow staff access to Paw(s).

1/8" Aluminum Plate will form Paw Box.

Paw Box is  $\sim$ 3" tall at front and  $\sim$ 15" tall at back x 22" wide x  $\sim$ 19" long.

Rods welded to open face of Paw Box to help contain Bear Paw.

Paw Box will have same channel slide as Head Cage.

All sharp edges removed.

All joints full welded.

Size of Unit and Design can be customized to better suit your needs.