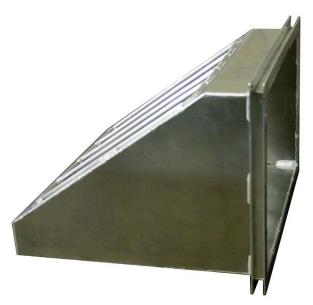

Paw Cage will be an open box design to allow staff access to Paw(s).

1/8" Aluminum Plate will form Paw Box.

Paw Box is  $\sim$ 3" tall at front and  $\sim$ 15" tall at back x 22" wide x  $\sim$ 19" long.

Rods welded to open face of Paw Box to help contain Bear Paw.

Paw Box will have same channel slide as Head Cage.

All sharp edges removed.

All joints full welded.

Size of Unit and Design can be customized to better suit your needs.