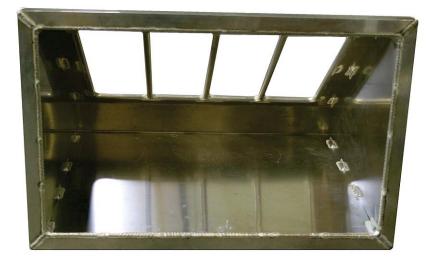

Paw Cage will be an open box design to allow staff access to Paw(s).

1/8" Aluminum Plate will form Paw Box.

Paw Box is  $\sim$ 3" tall at front and  $\sim$ 15" tall at back x 22" wide x  $\sim$ 19" long.

Rods welded to open face of Paw Box to help contain Bear Paw.

Paw Box will have same channel slide as Head Cage.

All sharp edges removed.

All joints full welded.

Size of Unit and Design can be customized to better suit your needs.