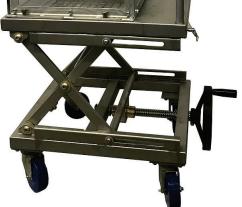

Lexan Waste Tray/Pan provided.

Aluminum Base Plate to attach securely to Cart.

Adjustable Cart on SS Caster Wheels.