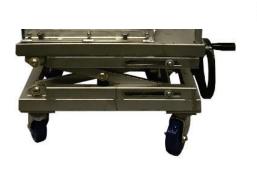

Lexan Waste Tray/Pan provided.

Aluminum Base Plate to attach securely to Cart.

Adjustable Cart on SS Caster Wheels.