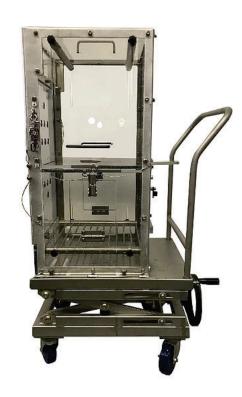

## Primate Chair w/ Adjustable Cart

## Catalog #'s:

Small Chair 51620 - Small Cart 52711 - Large Chair 52653 - Large Cart 52683

3/8" Lexan Plastic and various Aluminum/ Stainless materials.

Small Chair: approximate size is 13" x 14" x 30" tall.

Large Chair: approximate size is 15" x 17" x 30" tall.

Various enrichment and Procedure Doors provided with SS Latches.

Various Removable Divider/Neck Panels provided that slide in/out of Chair with secure Latches.

Adjustable Floor Assembly provided with secure Threaded Knobs.

Various Treat Holes provided in upper section of Chair.

Various Handles, Chains to attach to home cages, Tethered Cables and SS Push Pins provided.

Lexan Waste Tray/Pan provided.

Aluminum Base Plate to attach securely to Cart.

Adjustable Cart on SS Caster Wheels.