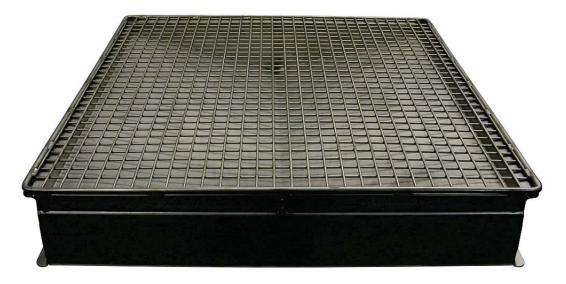

Full 1" x 1" Wire Panel Floor provided.

Seaboard bearing surface to slide into mid-section of Rack. (like floor cartridges)

1/8" SS Formed Channel Frame work. (like floor cartridges)

A 16ga. SS Metabolism Waste Pan provided, sloped to the front of the cartridge.

A center drain provided at front of Metabolism Pan for point of collection.

All sharp edges removed and cartridge is bead blasted to a matte finish.