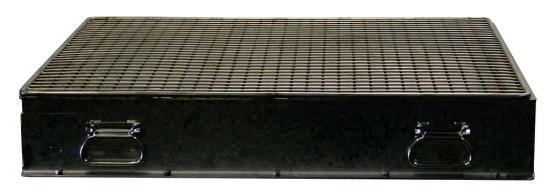

## Metabolism Pan Cartridge

## Catalog # 48016

Designed to fit existing Socialization Racks with Removable Telescoping Floors.

Same footprint as Removable Telescoping Floor Cartridges.

Size of Cartridge is 29-1/4" wide x 31-3/4" long x 5-3/4" tall.

Full 1" x 1" Wire Panel Floor provided.

Seaboard bearing surface to slide into mid-section of Rack. (like floor cartridges)

1/8" SS Formed Channel Frame work. (like floor cartridges)

A 16ga. SS Metabolism Waste Pan provided, sloped to the front of the cartridge.