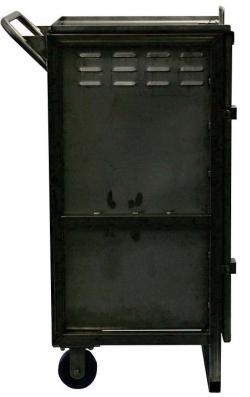

## Transport Cart

## Catalog # 48280

Stainless Steel Construction. Approx. weight is ~75pds.

Box Tube Frame construction. 16ga. SS Sheet walls, Top Cover and Front Door.

Overall Dimensions ~23-1/4" wide x 22" long x 48" tall.

Supported on (2) 5" SS Caster Wheels.

Removable Waste Pan. Ledge provided to support Restraint Cage over Waste Pan.

Front of Cage has support bar that rests on floor when standing still.

Perforated Side Panels on sides of Box and Lid provides ventilation.

Stainless Handle provided that will help support and latch Top Cover of Cage.

Top Cover and Front Door to have secure Latches.

"D" Rings provided to strap Restraint Chair to inside of Transfer Cage at 7" and 10".

Box designed to house existing NHP Restraint Chair