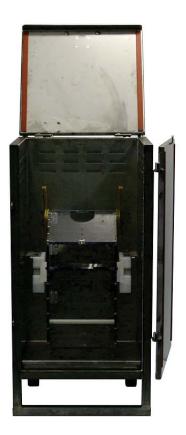

Supported on (2) 5" SS Caster Wheels.

Removable Waste Pan. Ledge provided to support Restraint Cage over Waste Pan.

Front of Cage has support bar that rests on floor when standing still.

Perforated Side Panels on sides of Box and Lid provides ventilation.

Stainless Handle provided that will help support and latch Top Cover of Cage.

Top Cover and Front Door to have secure Latches.

"D" Rings provided to strap Restraint Chair to inside of Transfer Cage at 7" and 10".

Box designed to house existing NHP Restraint Chair