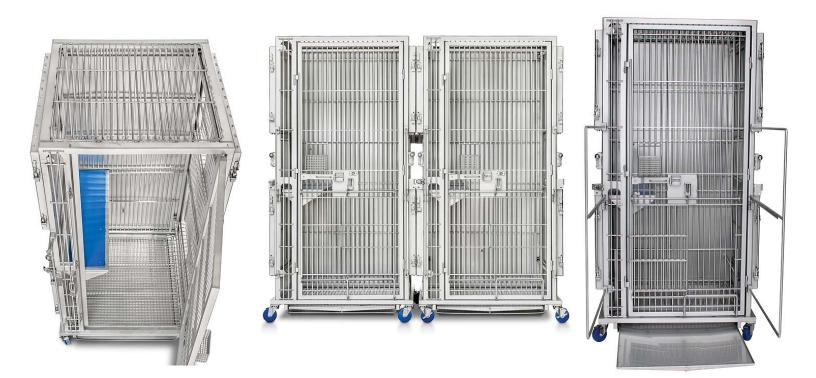

## Baboon Cage

## Catalog # 43940

Configuration allows for Horizontal Pairing and increased vertical space.

Overall size of rack is ~48" Wide x 40" Deep x 83-3/4" Tall.

Each cage has 10.75 sq. ft. of floor area based on outside of frame dim. of 39"w x 40d". Interior height of each cage is 78" minimum.

All metal components are #304 Stainless Steel.

A Hinged Man Door provided on front of Unit with secure SS Latch/Lock.

A sloping waste pan on the floor is fabricated of 16 Ga. SS sheet.

Heavy Duty Waterline is hinged for easy maintenance and drain to front of Unit.

A Squeeze Back and Double Handle Pull, glide on Bearing Blocks for smooth operation.

(4) Horizontal Socialization Dividers included on each side of Cage (1 LH, 1 RH)

Lock Tabs provided at each Divider Handle for added security.

A Horizontal Sliding Animal Door provided on Front Man Door with secure SS Latch. The Animal

Door will be designed to match Transfer Box already in use.

Wall Lock Mechanism and Wall Bumpers provided.

All units are bead blasted to a matte finish.