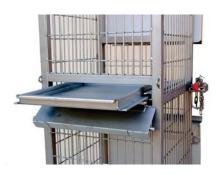

## Catalog # 34003

The Vertical Roll Around Tunnel (pictured at right) provides access from top to bottom of paired cages on a rack system.

Transports animals from one place to another.

There is a removable aluminum divider and foraging tray at the mid-section of the tunnel to provide separate upper and lower spaces of containment.

A waste tray at the bottom of the tunnel drains into an existing rack waste system.

A latched door closes to lock the foraging tray and or divider into place.

A digital scale (pictured below) can be used in place of the foraging tray for weighing animals.