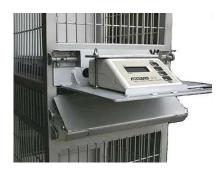

A waste tray at the bottom of the tunnel drains into an existing rack waste system.

A latched door closes to lock the foraging tray and or divider into place.

A digital scale (pictured below) can be used in place of the foraging tray for weighing animals.