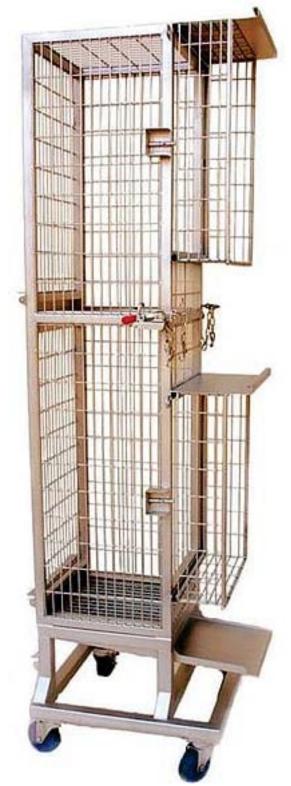

## Vertical Roll Around Tunnel

## Catalog # 34003

The Vertical Roll Around Tunnel (pictured at right) provides access from top to bottom of paired cages on a rack system.

Transports animals from one place to another.

There is a removable aluminum divider and foraging tray at the mid-section of the tunnel to provide separate upper and lower spaces of containment.

The tunnel can be used with many different styles of rack systems.