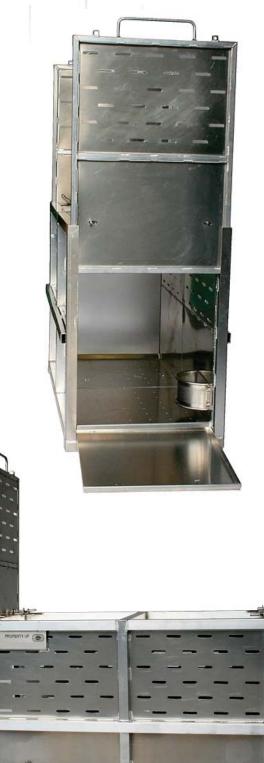

## Catalog # 46148

Tig/Mig welded with light weight, corrosion resistant Aluminum.

Approx. overall size of Unit is 30" wide x 62" lg. x 42" tall. (no casters)

Internal Dimensions will be 26" wide x 60" lg. x 36" tall.

Skid area under Crate to provide fork pockets for a forklift.

Handles on each side of Crate for manual lifting.

- (1) Stainless Steel Water Bowl provided.
- (1) Water fill tube provided.

Mid-Lower portion of Crate to be solid paneling for animal privacy.

Upper portion of Crate to have ventilation openings.

Solid panel Top provided.

(2) Guillotine Style Doors, one at each end with Heavy Duty Latches and lock tabs.

Guillotine Doors to have various height adjustments.

Ventilation openings on upper ½ of both Horizontal and Guillotine Doors.

2 Removable Waste Pan(s) provided for easy cleaning.

Various Lock Tabs provided for security.

Size of Unit and Design can be customized to better suit