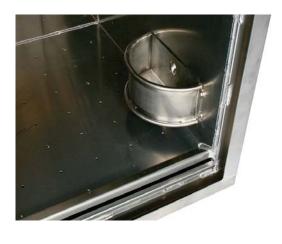

Skid area under Crate to provide fork pockets for a forklift.

Handles on each side of Crate for manual lifting.

- (1) Stainless Steel Water Bowl provided.
- (1) Water fill tube provided.

Mid-Lower portion of Crate to be solid paneling for animal privacy.

Upper portion of Crate to have ventilation openings.

Solid panel Top provided.

(2) Guillotine Style Doors, one at each end with Heavy Duty Latches and lock tabs.

Guillotine Doors to have various height adjustments.

Ventilation openings on upper ½ of both Horizontal and Guillotine Doors.

2 Removable Waste Pan(s) provided for easy cleaning.

Various Lock Tabs provided for security.

Size of Unit and Design can be customized to better suit