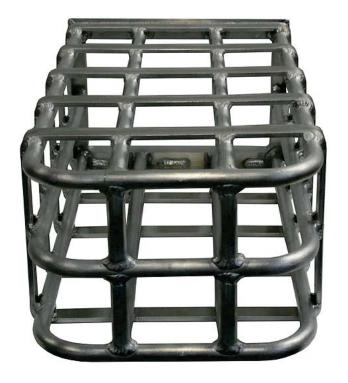

## Catalog # 47813

Aluminum Construction.

Designed to be used with existing Polar Bear Holding Area.

Sleeve Cage to fit where the Head Cage is currently.

Sleeve Cage will allow Polar Bear to extend arm into sleeve for staff procedures.

Sleeve Cage will be an open cage design to allow staff access to animal.

3/4" Aluminum Tubes will form Sleeve Cage.

Sleeve Cage is ~9" tall x 13" wide x ~24" long.

Flat Bars welded to perimeter of Sleeve to add rigidity to Cage design.

Sleeve Cage will have channel slide end to be custom fit to existing area by customer.

All sharp edges removed.

All joints full welded.

Size of Unit and Design can be customized to better suit your needs.