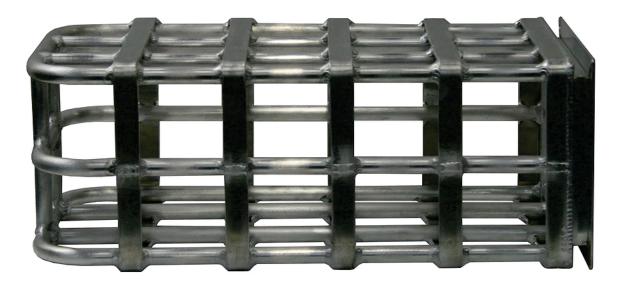

## Catalog # 47813

Aluminum Construction.

Designed to be used with existing Polar Bear Holding Area.

Sleeve Cage to fit where the Head Cage is currently.

Sleeve Cage will allow Polar Bear to extend arm into sleeve for staff procedures.

Sleeve Cage will be an open cage design to allow staff access to animal.

3/4" Aluminum Tubes will form Sleeve Cage.

Sleeve Cage is ~9" tall x 13" wide x ~24" long.

Flat Bars welded to perimeter of Sleeve to add rigidity to Cage design.

Sleeve Cage will have channel slide end to be custom fit to existing area by customer.

All sharp edges removed.

All joints full welded.

Size of Unit and Design can be customized to better suit your needs.