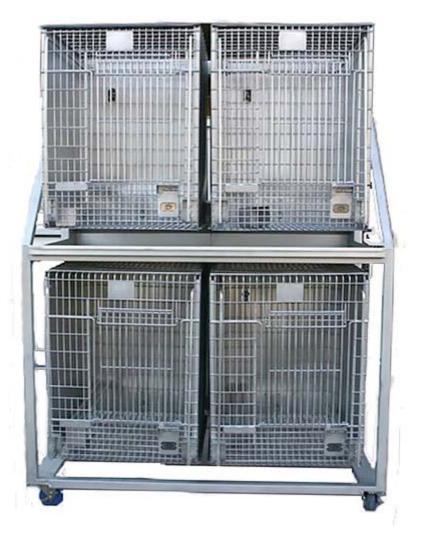

## Single Housed Racks & Cages

## Catalog # 33035 (Rack) - # 33051 (Cage)

Each cage is easily removable from the rack. Each cage has perch and squeeze system.

The rack has pre-piped automatic watering system, one fitting penetrating the back of each cage.

The watering system is complete with quick disconnect fitting and drain valve.

The sloping stationary waste tray (for wet system) drains into a gutter in the floor.

The lower waste tray (for wet system) discharges directly into the gutter in the floor.

A wall lock mechanism secures the rack and cages to the wall. A bumper contacts the wall.

A shallow pan (for dry bedding) can easily be positioned and removed from under each cage.