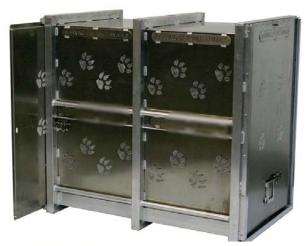

## Wolf Transport Crate

## Catalog # 47450

Tig/Mig welded with light weight, corrosion resistant Aluminum.

Approx. overall size of Unit is ~31" W x 50.5" L x 46" T

Inside Crate dimensions are ~27" W x 48" L x 40" T

Skid area under Crate to provide fork pockets for a forklift. Weighs ~198 pounds.

(2) Handles on each side of Crate for manual lifting.

Handles positioned at ~6" and ~26" above ground level.

Handles run horizontally down the length of the crate.

(1) Stainless Steel Food / Water Bowl provided. Exterior Water Fill Tube provided.

Side walls will have multiple (perforated) ventilation openings, PAW PRINTS.

(1) Guillotine & (1) Horizontal Style sliding door at either end with latches and lock tabs for pad locks.

Removable Waste Pan provided for easy cleaning.

Various Lock Tabs provided for security.

Size and design customizable to suit customer needs