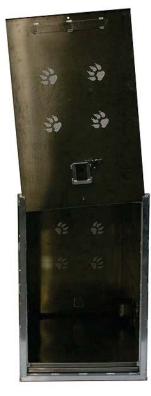

Side walls will have multiple (perforated) ventilation openings, PAW PRINTS.

(1) Guillotine & (1) Horizontal Style sliding door at either end with latches and lock tabs for pad locks.

Removable Waste Pan provided for easy cleaning.