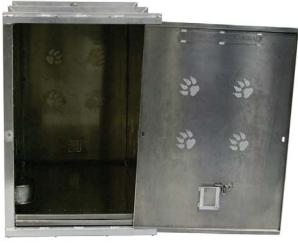

Side walls will have multiple (perforated) ventilation openings, PAW PRINTS.

(1) Guillotine & (1) Horizontal Style sliding door at either end with latches and lock tabs for pad locks.

Removable Waste Pan provided for easy cleaning.

Various Lock Tabs provided for security.

Size and design customizable to suit customer needs