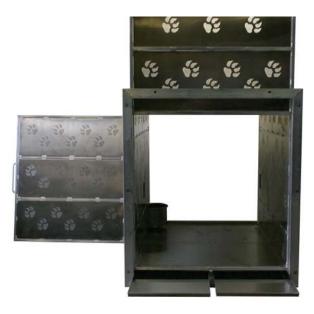

(1) Stainless Steel Food / Water Bowl provided. Exterior Water Fill Tube provided.

Side walls will have multiple 2-1/2" diameter (perforated) ventilation openings.

Solid panel Top provided. No ventilation holes to keep animal dry.

(1) Horizontal Sliding Door at one end with latches and lock tabs for pad locks.

Total of (4) Removable Waste Pans provided for easy cleaning. (2 at each end)

Total of (2) Feed Doors. One located on each side of crate. Additional door frames added to each end to prevent doors from being pushed out.