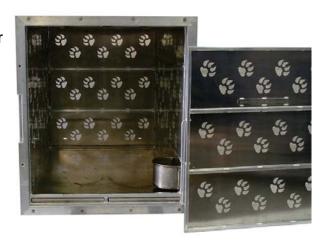

(1) Stainless Steel Food / Water Bowl provided. Exterior Water Fill Tube provided.

Side walls will have multiple 2-1/2" diameter (perforated) ventilation openings.

Solid panel Top provided. No ventilation holes to keep animal dry.

(1) Horizontal Sliding Door at one end with latches and lock tabs for pad locks.

Total of (4) Removable Waste Pans provided for easy cleaning. (2 at each end)

Total of (2) Feed Doors. One located on each side of crate. Additional door frames added to each end to prevent doors from being pushed out.