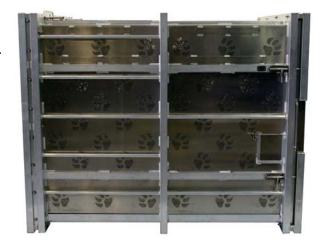

(1) Guillotine Style sliding door at one end with latches and lock tabs for pad locks.

Guillotine Door to have plastic bearing blocks for door to slide easily.

Guillotine Door to have multiple perforated paw ventilation openings.

(1) Horizontal Sliding Door at one end with latches and lock tabs for pad locks.

Total of (4) Removable Waste Pans provided for easy cleaning. (2 at each end)

Total of (2) Feed Doors. One located on each side of crate. Additional door frames added to each end to prevent doors from being pushed out.

"Warning Live Animal" Signage provided all over Crate. Size of Unit and Design can be customized to better suit your needs.