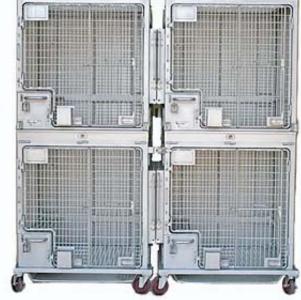

## Catalog # 39001

The Socialization Rack system is constructed of stainless steel.

The rack is pairable both vertically and horizontally, and has one perch in each cage. Socialization panels are provided on one side. The cage door is on hinges, and can be fully opened, it contains an integrated guillotine style animal door. Metabolic pans can be used on both cages. There is a push handle at the rear of the rack.