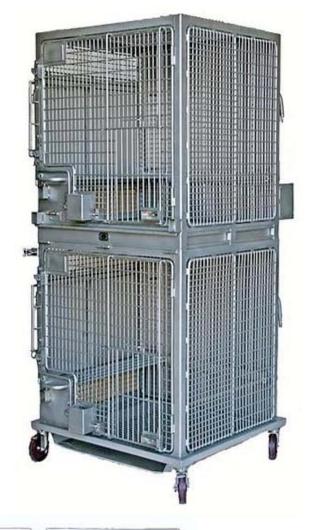

## Socialization Rack 8.0 sq. ft.

## Catalog # 39001

The Socialization Rack system is constructed of stainless steel.

The rack is pairable both vertically and horizontally, and has one perch in each cage. Socialization panels are provided on one side. The cage door is on hinges, and can be fully opened, it contains an integrated guillotine style animal door. Metabolic pans can be used on both cages. There is a push handle at the rear of the rack.

A single handed squeeze pull also acts as a perch. The squeeze is operated by pulling the perch, it glides smoothly and quietly on Tivar Hot Plastic.

There is an access door on the front of the cage for biscuit retrieval or specimen collection.

Rack has a dry waste systems. The mid section floor and waste pan are removable.

## Cage Specifications:

Each cage is 8.0 Ft.2 Latching Squeeze System Suitable for 250F Autoclave Stainless Steel Water System 4 " Casters