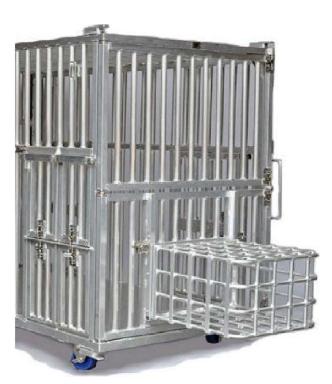

## Catalog # 40058

The Polar Bear Training Cage is constructed of Aluminum. On one end of the cage is a guillotine door, on the other end is a tandem door that hinges open. The bottom door has an option for a removable head cage. One side wall is fixed, the other side wall can be opened horizontally and removed.

Lower paw doors and upper shoulder doors are on both sides of the cage. Each door can be opened individually, or all at once if needed. Latches with lock tabs are provided on all doors.

Cage Specifications:

Cage Dims: 51" W x 96" L x 71" T

Four 6" Stainless Steel Locking Casters

Heavy Duty Locking Latches