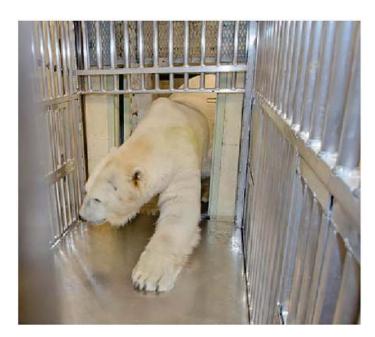

## Catalog # 40058

The Polar Bear Training Cage is constructed of Aluminum. On one end of the cage is a guillotine door, on the other end is a tandem door that hinges open. The bottom door has an option for a removable head cage. One side wall is fixed, the other side wall can be opened horizontally and removed.