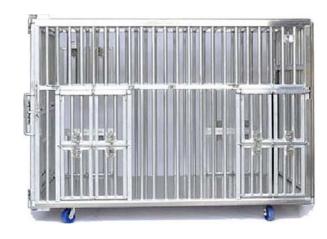

## Catalog # 40058

The Polar Bear Training Cage is constructed of Aluminum. On one end of the cage is a guillotine door, on the other end is a tandem door that hinges open. The bottom door has an option for a removable head cage. One side wall is fixed, the other side wall can be opened horizontally and removed.

Lower paw doors and upper shoulder doors are on both sides of the cage. Each door can be opened individually, or all at once if needed. Latches with lock tabs are provided on all doors.

Cage Specifications:

Cage Dims: 51" W x 96" L x 71" T

Four 6" Stainless Steel Locking Casters

Heavy Duty Locking Latches