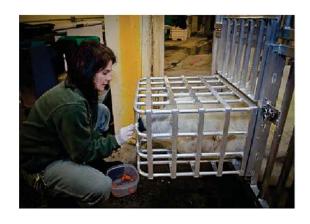

## Catalog # 40058

The Polar Bear Training Cage is constructed of Aluminum. On one end of the cage is a guillotine door, on the other end is a tandem door that hinges open. The bottom door has an option for a removable head cage. One side wall is fixed, the other side wall can be opened horizontally and removed.