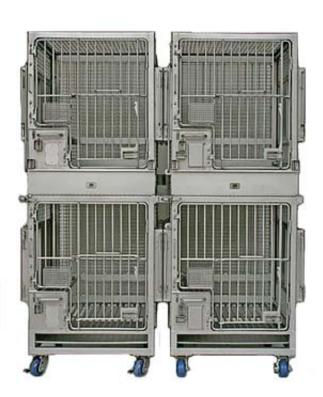

## Socialization Rack 6.25 sq. ft.

## Catalog # 35649

The Socialization Rack system is constructed of stainless steel. The rack is pairable both vertically and horizontally, and has two 5-bar perches. The squeeze is operated with one pull handle and doubles as a 5-bar perch. Socialization panels are provided on each side for 2 phases of interaction. The cage door is on hinges, and can be fully opened, it contains an integrated guillotine animal door. Metabolic pans can be used on both cages. A wire back is provided for more light and visiblity in the cage. A stationary food box is included.

## **Cage Specifications:**

Each cage is 6.25 Ft.2 Latching Squeeze System Suitable for 250F Autoclave Stainless Steel Water System 4 " Faultless Casters