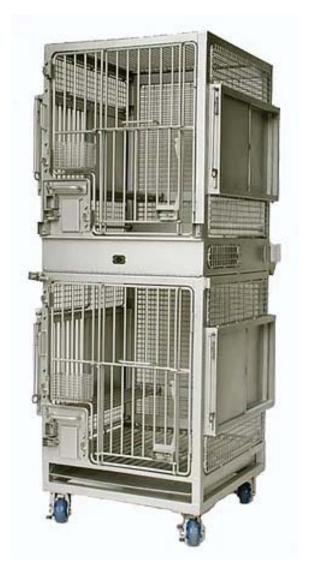

## Socialization Rack 6.25 sq. ft.

## Catalog # 35649

The Socialization Rack system is constructed of stainless steel. The rack is pairable both vertically and horizontally, and has two 5-bar perches. The squeeze is operated with one pull handle and doubles as a 5-bar perch. Socialization panels are provided on each side for 2 phases of interaction. The cage door is on hinges, and can be fully opened, it contains an integrated guillotine animal door. Metabolic pans can be used on both cages. A wire back is provided for more light and visiblity in the cage. A stationary food box is included.

## **Cage Specifications:**

Each cage is 6.25 Ft.2 Latching Squeeze System Suitable for 250F Autoclave Stainless Steel Water System 4 " Faultless Casters