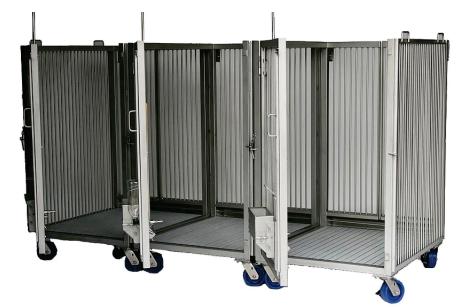

An adjustable waterline with a quick disconnect and drain can also be found on the access door. There is no top frame member on the access door. This allows a person to walk through upright.

Pairing mechanism and removable side panels allow multiple cages to be combined, and increase square footage. Provisions for a center divider are present, allowing the cage to be separated into two sections. Waste deflector / splash guard is located at the rear of the cage.

Overall dimensions: 34" wide x 40" deep x 56" tall

Aqua Grate Flooring

5" SS Casters, two locking

Bead Blasted to a matte finish

Autoclavable