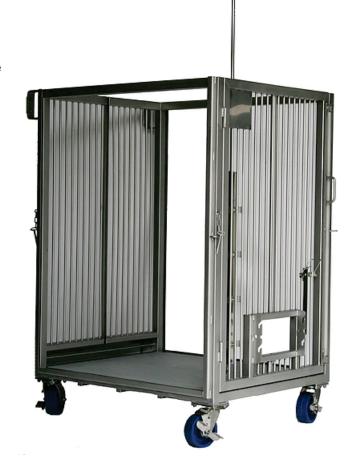

## Pairable Swine Cage

## Catalog # 42843

Constructed of all #304 stainless steel, the swine cage offers 8 square feet of interior floor space. Cage walls consist of 3/8" diameter rod on 1-1/2" center; including an access door on the front of the cage. The access door includes a removable "J" feeder box that sits approximately 5" off of the ground.

An adjustable waterline with a quick disconnect and drain can also be found on the access door. There is no top frame member on the access door. This allows a person to walk through upright.

Pairing mechanism and removable side panels allow multiple cages to be combined, and increase square footage. Provisions for a center divider are present, allowing the cage to be separated into two sections. Waste deflector / splash guard is located at the rear of the cage.

Overall dimensions: 34" wide x 40" deep x 56" tall

Aqua Grate Flooring

5" SS Casters, two locking

Bead Blasted to a matte finish

Autoclavable