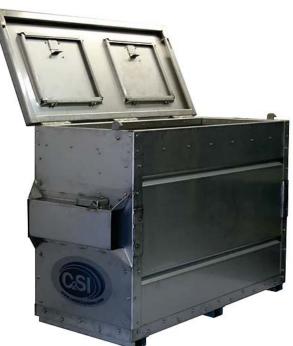

## Bear Resistant Garbage Dumpster

Catalog # 49283

All 304 Stainless Steel construction.

Design will lend itself to the existing equipment currently being used to dump bins.

A potential modular / collapsible design to reduce shipping costs.

Main Top Door to hinge open when dumping bin.

Hinged Top Door provided with secure unique Bear Proof Lock.

Pressure release lock design.

This lock will automatically unlock when dump truck picks up bin to dump and automatically re-lock when dump truck returns garbage bin to ground.

Smaller Door within the Top Door for access to throw trash into garbage bin.

Smaller Door may hinge or slide side to side depending on best design option.

Smaller Door to have secure Bear Proof Lock.

Fork Pockets for existing equipment to continue dumping in same fashion.