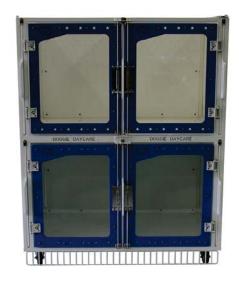

## Catalog # 48912

Two-Over-Two Configuration.

Unit can convert into a Two Over One configuration with the bottom cage having a removable center wall divider, expanding the floor space for a larger animal.

Center Wall Divider to be made of 3/8" thick thermal neutral material with secure latch.

Overall dimensions are  $\sim$ 47-3/4" wide x 30" deep x 60" tall. Each cage has 4.5 sq. ft. of floor area. Interior height of each cage is approximately 26" tall.

Rack is supported on (4) SS Casters with 4" Dia. X 1-1/2" wide wheels.

Doors have spring loaded SS Latches to secure them in locked position, and ventilation openings to allow adequate air circulation.