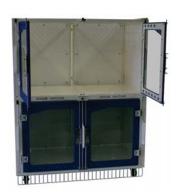

## Catalog # 48912

Two-Over-Two Configuration.

Unit can convert into a Two Over One configuration with the bottom cage having a removable center wall divider, expanding the floor space for a larger animal.

Center Wall Divider to be made of 3/8" thick thermal neutral material with secure latch.

Overall dimensions are  $\sim$ 47-3/4" wide x 30" deep x 60" tall. Each cage has 4.5 sq. ft. of floor area. Interior height of each cage is approximately 26" tall.

Rack is supported on (4) SS Casters with 4" Dia. X 1-1/2" wide wheels.

Doors have spring loaded SS Latches to secure them in locked position, and ventilation openings to allow adequate air circulation.