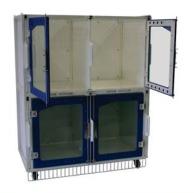

## Catalog # 48912

Two-Over-Two Configuration.

Unit can convert into a Two Over One configuration with the bottom cage having a removable center wall divider, expanding the floor space for a larger animal.

Center Wall Divider to be made of 3/8" thick thermal neutral material with secure latch.

Overall dimensions are  $\sim$ 47-3/4" wide x 30" deep x 60" tall. Each cage has 4.5 sq. ft. of floor area. Interior height of each cage is approximately 26" tall.

Rack is supported on (4) SS Casters with 4" Dia. X 1-1/2" wide wheels.

Doors have spring loaded SS Latches to secure them in locked position, and ventilation openings to allow adequate air circulation.