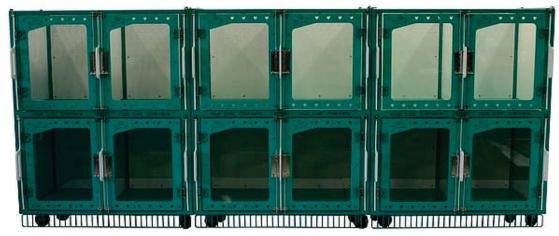

## Stacked Dog Housing Units

## Catalog # 48912

Two-Over-Two Configuration.

Unit can convert into a Two Over One configuration with the bottom cage having a removable center wall divider, expanding the floor space for a larger animal.

Center Wall Divider to be made of 3/8" thick thermal neutral material with secure latch.

Overall dimensions are  $\sim$ 47-3/4" wide x 30" deep x 60" tall. Each cage has 4.5 sq. ft. of floor area. Interior height of each cage is approximately 26" tall.

Rack is supported on (4) SS Casters with 4" Dia. X 1-1/2" wide wheels.

Doors have spring loaded SS Latches to secure them in locked position, and ventilation openings to allow adequate air circulation.