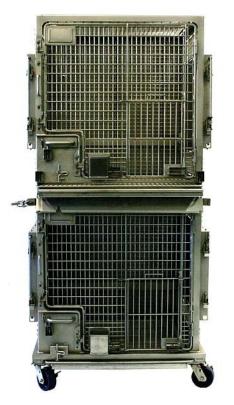

## Socialization Rack 8 Sq. Ft.

## Catalog # 46268

One-Over-One Configuration for horizontal and vertical pairing.

Overall height of rack is 83-7/8" to pass through an 84" tall door opening.

Overall width is approx. 40-1/8" and an overall depth of approx. 40-7/8".

Each cage has 8 sq. ft. of floor area based on outside of frame dim. of 36" x 32".

Interior height of each cage is 36" tall.

Swivel Casters with 5" Dia. X 2" wide polyurethane wheels. Front casters w/brakes.

A Guillotine Door provided, made with ¼" Dia. Rod 18" x 12" Door with 1" Openings.

Waterline provided with Quick Disconnect and drain. Drinking Valves in each Cage.

Robust Squeeze Back Assembly with UHMW Bearing Blocks gliding over SS Rods.