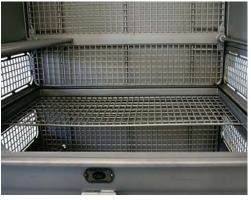

Single Handed Squeeze Pull that doubles as a linear perch, with same perch design on other side of cage, using <sup>3</sup>/<sub>4</sub>" Round Stainless Tube approximately 36" long.

Mid section allows introduction or removal of floor, ceiling and waste pan items for vertical socialization. The floor of the top cage is connected to the ceiling of the bottom cage allowing the waste pan to be removed randomly. This area secured with latch.