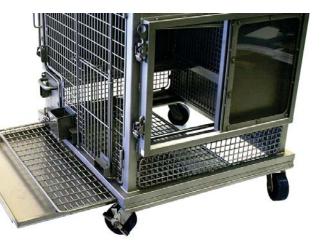

Each cage has 8 sq. ft. of floor area based on outside of frame dim. of 36" x 32".

Interior height of each cage is 36" tall.

Swivel Casters with 5" Dia. X 2" wide polyurethane wheels. Front casters w/brakes.

A Guillotine Door provided, made with ¼" Dia. Rod 18" x 12" Door with 1" Openings.

Waterline provided with Quick Disconnect and drain. Drinking Valves in each Cage.

Robust Squeeze Back Assembly with UHMW Bearing Blocks gliding over SS Rods.