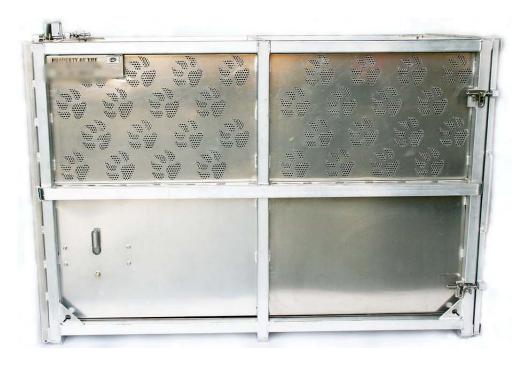

## Tiger Crate

## Catalog # 41956

Tig/Mig welded with light weight, corrosion resistant Aluminum.

Approx. overall size of Unit is 36" wide x 72" lg. x 48" tall.

Skid area under Crate to provide fork pockets for a forklift.

Upper portion of Crate to have Paw Print ventilation openings. Solid panel Top provided.

- (1) Guillotine Style sliding door at one end with latches and lock tabs.
- (1) Horizontal Style sliding door at one end with latches and lock tabs. Both Doors have Paw Print ventilation openings.

Guillotine Door to have various height adjustments.

2 Removable Waste Pan(s) provided for easy cleaning.

Various Lock Tabs provided for security.

Size of Unit and Design can be customized to better suit your needs.