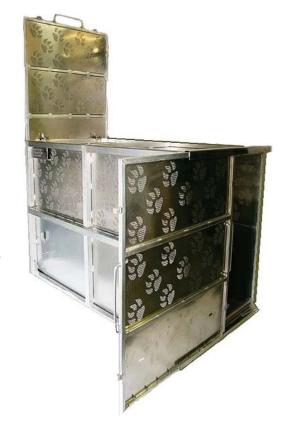

## Tiger Crate

## Catalog # 41956

Tig/Mig welded with light weight, corrosion resistant Aluminum.

Approx. overall size of Unit is 36" wide x 72" lg. x 48" tall.

Skid area under Crate to provide fork pockets for a forklift.

Handles on each side of Crate for manual lifting.

(1) Stainless Steel Food / Water Bowl provided.

Exterior water tube provided to fill bowl from outside of crate.

Mid-Lower portion of Crate to be solid paneling for animal privacy.

Upper portion of Crate to have Paw Print ventilation openings. Solid panel Top provided.

- (1) Guillotine Style sliding door at one end with latches and lock tabs.
- (1) Horizontal Style sliding door at one end with latches and lock tabs. Both Doors have Paw Print ventilation openings.

Guillotine Door to have various height adjustments.

2 Removable Waste Pan(s) provided for easy cleaning.

Various Lock Tabs provided for security.

Size of Unit and Design can be customized to better suit your needs.