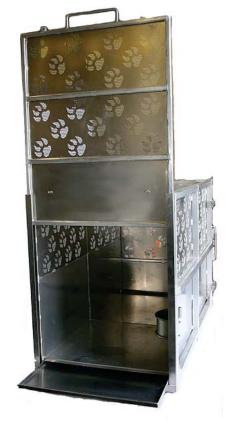

## Tiger Crate

## Catalog # 41956

Tig/Mig welded with light weight, corrosion resistant Aluminum.

Approx. overall size of Unit is 36" wide x 72" lg. x 48" tall.

Skid area under Crate to provide fork pockets for a forklift.

Handles on each side of Crate for manual lifting.

(1) Stainless Steel Food / Water Bowl provided.

Exterior water tube provided to fill bowl from outside of crate.

Mid-Lower portion of Crate to be solid paneling for animal privacy.

Upper portion of Crate to have Paw Print ventilation openings. Solid panel Top provided.

- (1) Guillotine Style sliding door at one end with latches and lock tabs.
- (1) Horizontal Style sliding door at one end with latches and lock tabs. Both Doors have Paw Print ventilation openings.

Guillotine Door to have various height adjustments.

2 Removable Waste Pan(s) provided for easy cleaning.

Various Lock Tabs provided for security.

Size of Unit and Design can be customized to better suit your needs.