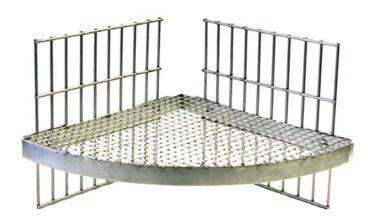

## Catalog # 48733

#### **Corner Perch**

Stainless Steel Materials.

Flat bar framework is 1/8" x 1" SS, formed into a triangle shape.

SS Welded Wire top consists of 1/8" Dia. Wire on a ½" x ½" pattern.

Holes provided for mounting to cages.

SS Fasteners provided.

Design can be modified to best suit your needs.

All sharp edges addressed.