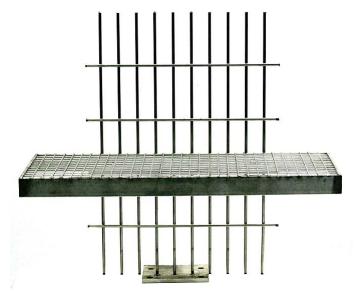

## Catalog # 48726

#### Side Wall Perch

Stainless Steel Materials.

Flat bar framework is 1/8" x 1" SS, formed into

a rectangle shape.

SS Welded Wire top consists of 1/8" Dia. Wire on a ½" x ½" pattern.

Holes provided for mounting to cages.

SS Fasteners provided.

Design can be modified to best suit your

needs. All sharp edges addressed.