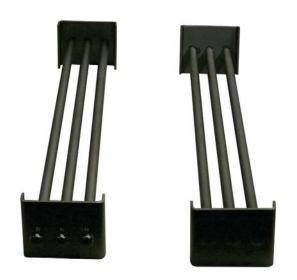

## Catalog # 49354

#### **Removable Perch Assembly**

All Stainless-Steel construction.

3 Bar Linear Perch will slide in from the side and bolt to the other side.

Brackets and Fasteners provided for easy installation.

Can be positioned in various locations, customer preference.