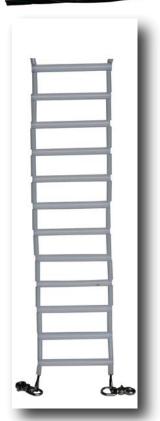

SS Carabineers will be used to attach Ladder to existing caging.

SS Cable or chain can be provided to hang Hammocks.

Design can be modified to best suit your needs.

All sharp edges addressed.

Ladder catalog # 46976 is shown