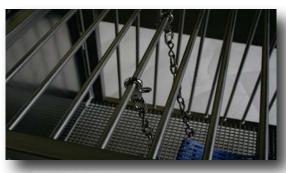

**Hammock** dimensions are approximately 8" Wide x 10" Long.

A stainless steel rod frame is used for strength and stability.

The matting is a vinyl board HVD with  $\frac{1}{2}$ " tall x 5/16" wide slats with  $\frac{1}{4}$ " gap.

SS Carabineers will be used to attach Ladder to existing caging.

SS Cable or chain can be provided to hang Hammocks.

Design can be modified to best suit your needs.

All sharp edges addressed.

Ladder catalog # 46976 is shown