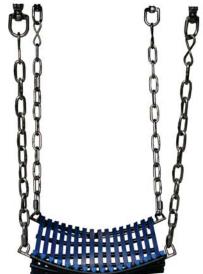

**Hammock** dimensions are approximately 8" Wide x 10" Long.

A stainless steel rod frame is used for strength and stability.

The matting is a vinyl board HVD with  $\frac{1}{2}$ " tall x 5/16" wide slats with  $\frac{1}{4}$ " gap.

SS Carabineers will be used to attach Ladder to existing caging.

SS Cable or chain can be provided to hang Hammocks.

Design can be modified to best suit your needs.

All sharp edges addressed.

Ladder catalog # 46976 is shown