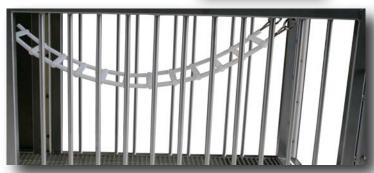

UHMW ladder rungs, with PVC spacers are mounted onto a stainless steel cable.

Stainless steel quick release clips.

Any lengths or sizes available.

Round rungs are shown, square rungs are an option.

Good for use in play cages, or group housed environments.