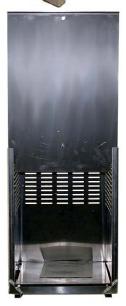

### Catalog #39180

All Aluminum construction, with Stainless latches and fasteners.

Manufactured with slots on 3 sides of box. Guillotine Sliding door 22" Long with spring loaded SS latch.

Rugged frame area around Guillotine Door. Dimensions 15" X 15" X 22". (can be sized accordingly to suit needs) Removable slotted floor grate provided for easy cleaning.