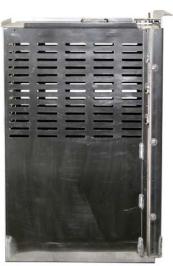

### Catalog #39180

All Aluminum construction, with Stainless latches and fasteners.

Manufactured with slots on 3 sides of box. Guillotine Sliding door 22" Long with spring loaded SS latch.

Rugged frame area around Guillotine Door. Dimensions 15" X 15" X 22". (can be sized accordingly to suit needs) Removable slotted floor grate provided for easy cleaning.