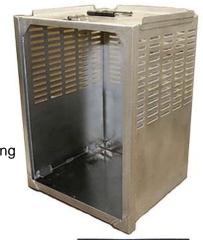

#### Catalog #33438

All Aluminum Construction Light weight, and stackable.

Removable floor.

Guillotine door with Stainless Steel Latch. Allows animal to rest more comfortably in a sitting position.

Upper portion on walls are perforated for viewing animal.