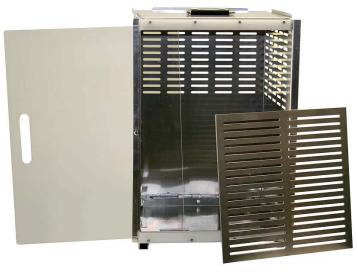

### Catalog #39180

All Aluminum construction, with Stainless latches and fasteners.

Manufactured with slots on 3 sides of box. Guillotine Sliding door 22" Long with spring loaded SS latch.

Rugged frame area around Guillotine Door. Dimensions 15" X 15" X 22". (can be sized accordingly to suit needs) Removable slotted floor grate provided for easy cleaning.

#### Catalog #48084

All Aluminum construction, with Stainless latches and fasteners.

Manufactured with slots on 3 sides of box. Horizontal Sliding door 22" Long with spring loaded SS latch.

Rugged frame area around Guillotine Door. Dimensions 15" X 15" X 22". (can be sized accordingly to suit needs) Removable slotted floor grate provided for easy cleaning.