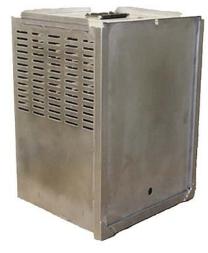

#### Catalog #48084

All Aluminum construction, with Stainless latches and fasteners.

Manufactured with slots on 3 sides of box. Horizontal Sliding door 22" Long with spring loaded SS latch.

Rugged frame area around Guillotine Door. Dimensions 15" X 15" X 22". (can be sized accordingly to suit needs) Removable slotted floor grate provided for easy cleaning.