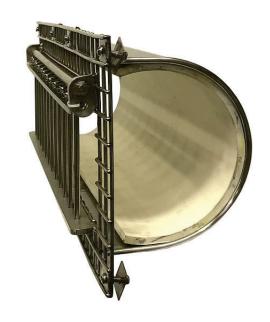

## Otter Tunnel

Catalog # 51606

Stainless-Steel Construction.

Designed to be used in existing Otter holding area.

Size of Tunnel/Door is 10" tall x 26" long.

Wire Panel Wall that will attach to existing wire wall of holding area.

Removable Vertical Rods along the length of the Door.

Removable Rods are 1/4" Dia.

One Lock Rod provided that retains Vertical Rods when in place. Lock Tab included.

Tunnel Section is stainless-steel rimmed on each end with  $\frac{1}{4}$ " Dia. Rod, no sharp edges.

A removable piece of PVC tube provided for smaller animals.

Stainless Fasteners provided to attach to existing holding area.

Size of Unit and Design can be customized to better suit your needs.