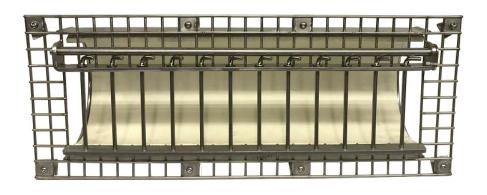

## Otter Tunnel

Catalog # 51606

Stainless-Steel Construction.

Designed to be used in existing Otter holding area.

Size of Tunnel/Door is 10" tall x 26" long.

Wire Panel Wall that will attach to existing wire wall of holding area.

Removable Vertical Rods along the length of the Door.

Removable Rods are 1/4" Dia.

One Lock Rod provided that retains Vertical Rods when in place. Lock Tab included.

Tunnel Section is stainless-steel rimmed on each end with  $\frac{1}{4}$ " Dia. Rod, no sharp edges.

A removable piece of PVC tube provided for smaller animals.

Stainless Fasteners provided to attach to existing holding area.

Size of Unit and Design can be customized to better suit your needs.