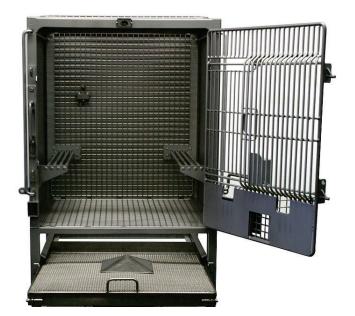

Cage Door is constructed of  $\frac{1}{2}$ " diameter rod with 5/16" Dia. Vertical Rods.

A Horizontal Animal Door is provided on main cage door with secure latch.

Linear Perches, Fixed Wire Feed Box and Fixed Foraging Board provided.

The primary frame members are fabricated of 1/8" thick SS plate.

Cage sides are 5/16" Dia. SS Vertical Rods space ~11/16" on centers.

The caster base frame is fabricated of 1-1/2" square SS tube.

Removable Metabolic Waste Pan provided

Specimen being collected will drain into a Removable Collection Pan.

A Double Handled Squeeze Back provided.

Squeeze rides on Autoclavable Tivor Hot Plastic Bearing Blocks for smooth and quiet operation as does the latching angles through the squeeze latches.

1" x 1" Welded Wire Floor and Ceiling Panel provided.

All units are bead blasted to a matte finish.