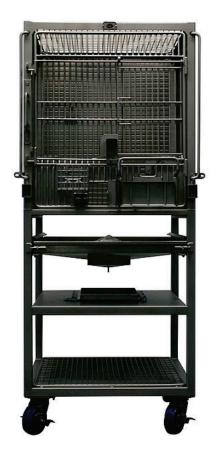

## Metabolic Cage

## Catalog # 50215

Single Housed Cage. Interior height of cage is ~32"+ tall.

Overall dimensions of rack are 30" wide x 32" deep x 72" tall.

Cage has 6.25 sq. ft. of floor area based on outside of frame dim. of 30" x 32".

Cage is supported on Colson Casters with 5" Dia. X 2" wide wheels, sealed SS bearings, #4.05109.925. Front casters have the Tech Lock Brakes # BRK2.

All metal components are #304 stainless steel.

SS Spring Loaded Latches provided & Heavy-Duty Door Latch Mechanism provided.

Cage Door is constructed of  $\frac{1}{2}$ " diameter rod with 5/16" Dia. Vertical Rods.

A Horizontal Animal Door is provided on main cage door with secure latch.

Linear Perches, Fixed Wire Feed Box and Fixed Foraging Board provided.

The primary frame members are fabricated of 1/8" thick SS plate.

Cage sides are 5/16" Dia. SS Vertical Rods space ~11/16" on centers.

The caster base frame is fabricated of 1-1/2" square SS tube.

Removable Metabolic Waste Pan provided

1" x 1" Welded Wire Floor and Ceiling Panel provided.

All units are bead blasted to a matte finish.