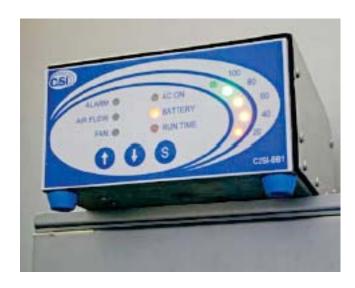

Can operate fan and charge battery at the same time

LEDs indicate state of battery charge

Visual and Audible alarm indicates when battery is low, or fan operation is abnormal

Battery can be fully charged in 5 hours or less

When battery is fully charged, it can sustain the Bio-Containment air flow for 8 hours or more

Existing Bio-Containment fan units can be converted to operate with the Battery Backup.