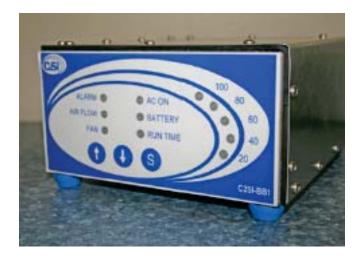

## Battery Backup

Carter2 Systems, Inc. has developed a Battery Backup to be used with the Bio-Containment Units or Animal Transport Carts.

## Features Include:

Rugged Stainless Steel construction

A touch control panel can be hand sanitized

Automated fan controls adjust fan speed to provide the required air changes per hour, independent of state battery, or HEPA air filters

Can operate fan and charge battery at the same time

LEDs indicate state of battery charge

Visual and Audible alarm indicates when battery is low, or fan operation is abnormal

Battery can be fully charged in 5 hours or less

When battery is fully charged, it can sustain the Bio-Containment air flow for 8 hours or more

Existing Bio-Containment fan units can be converted to operate with the Battery Backup.