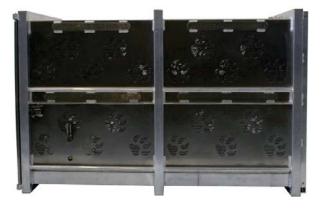

## Catalog # 49660

Tig/Mig welded with light weight, corrosion resistant Aluminum.

Approx. overall size of Unit is ~36" wide x 66" lg. x 42" tall. (no casters)

Inside Crate dimensions are ~32" wide x 63-1/2" lg. x 36" tall.

Skid area under Crate to provide fork pockets for a forklift.

(2) Handles on each side of Crate for manual lifting.

Handles positioned at ~6" and ~24" above ground level.

Handles run horizontally down the length of the crate.

(1) Stainless Steel Food / Water Bowl provided. Exterior Water Fill Tube provided.

Side walls will have multiple 2-12" diameter (perforated) ventilation openings.

Solid panel Top provided.

(2) Guillotine Style sliding doors at both ends with latches and lock tabs for pad locks.