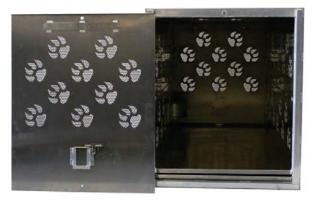

(1) Stainless Steel Food / Water Bowl provided. Exterior Water Fill Tube provided.

Side walls will have multiple 2-12" diameter (perforated) ventilation openings.

Solid panel Top provided.

(2) Guillotine Style sliding doors at both ends with latches and lock tabs for pad locks.

Removable Waste Pan provided for easy cleaning.

Various Lock Tabs provided for security.

(1) Feed Door located on upper area of crate at one end.

Size of Unit and Design can be customized to better suit your needs.