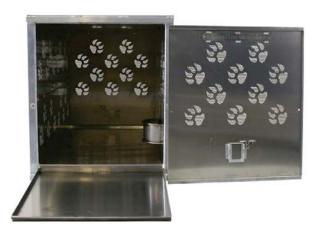

(1) Stainless Steel Food / Water Bowl provided. Exterior Water Fill Tube provided.

Side walls will have multiple 2-12" diameter (perforated) ventilation openings.

Solid panel Top provided.

(2) Guillotine Style sliding doors at both ends with latches and lock tabs for pad locks.

Removable Waste Pan provided for easy cleaning.

Various Lock Tabs provided for security.

(1) Feed Door located on upper area of crate at one end.

Size of Unit and Design can be customized to better suit your needs.