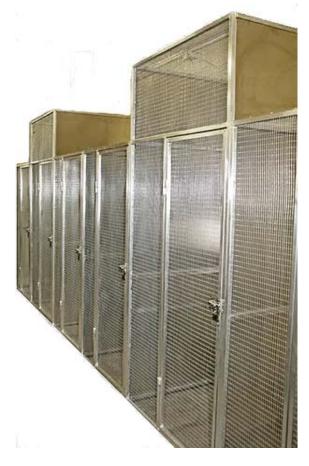

## Catalog # 39364

The Small Animal Room Housing can be used for aviary and small animals.

All aluminum box tube construction. Galvanized welded wire mesh panels 1/2" x 1" x .063, used on the front of the cages.

Solid aluminum divider panels separate the cages.

A man door is included on the front of each cage.

Wall angles for internal shelving or additional caging are included.

Cages are bolted to the walls, and are slightly elevated from the floor for easy cleaning.

All Stainless Steel fasteners, and locking door latches.

Custom sizes are available as shown, made to fit customer's room specifications.