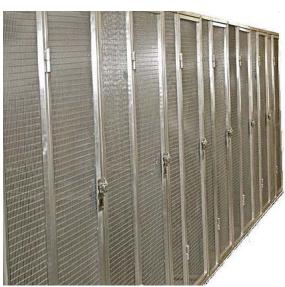

## Catalog # 39364

The Small Animal Room Housing can be used for aviary and small animals.

All aluminum box tube construction. Galvanized welded wire mesh panels 1/2" x 1" x .063, used on the front of the cages.

Solid aluminum divider panels separate the cages.

A man door is included on the front of each cage.

Wall angles for internal shelving or additional caging are included.

Cages are bolted to the walls, and are slightly elevated from the floor for easy cleaning.

All Stainless Steel fasteners, and locking door latches.

Custom sizes are available as shown, made to fit customer's room specifications.