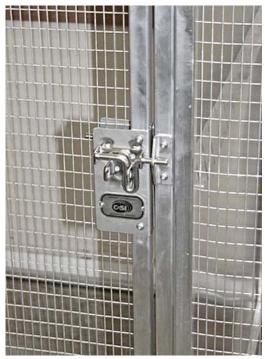

All Stainless Steel fasteners, and locking door latches.

Custom sizes are available as shown, made to fit customer's room specifications.