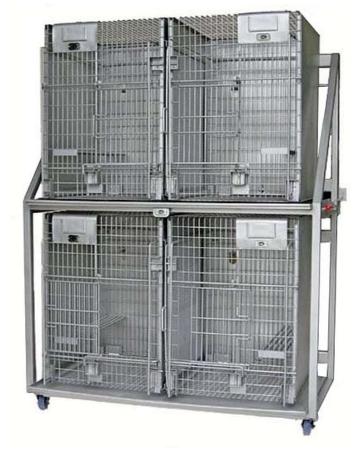

## Catalog # 37534

The racks shown on this page have 36" tall cages on the top, and bottom. The rack can fit through a standard doorway. Different sizes of cages are available for top or bottom.

Each is easily removable from the rack.

Each cage has perch and squeeze system.

The rack has pre-piped automatic watering system, one fitting penetrating the back of each cage.

The watering system is complete with quick disconnect fitting and drain valve.

The sloping stationary waste tray (for wet system) drains into a gutter in the floor.

The lower waste tray (for wet system) discharges directly into the gutter in the floor.

A wall lock mechanism secures the rack and cages to the wall. A bumper contacts the wall.

Fits under an 84" door opening.

6.3 Ft.Sq. Racks and Cages are available.

Rack dimensions: 79" Tall x 57" Wide x 37" Deep.

Cage dimensions: 36" Tall x 24" Wide x 27" Deep.