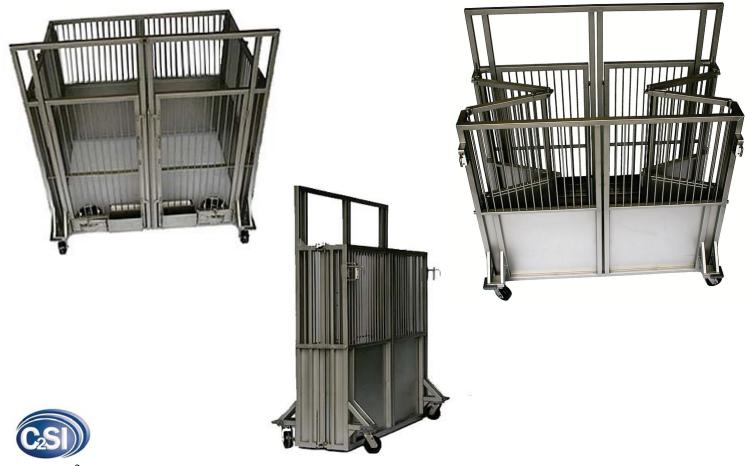

## Swine Pen

## Catalog # 42194

Featuring our fully collapsible technology this unique swine pen is a result of our creative design process with the customer. Supported by 5" casters and sitting only 1" off the ground flooring was intentionally omitted from the design; to allow the existing floor and drainage systems of the facility to be utilized. The interior floor space provides 24 square foot. A center divider allows the pen to be separated to two sections. Two man doors on front of the pen open similar to French doors, and allow access to both sections when center divider is in use. Feed trough and water bowl is provided for both sections. Measuring 56" deep when fully set up the pen collapses to 24" for safe transport and 15" for storage. Wall lock mechanism and bumpers on the rear allow the pen to be securely attached to facility wall. Includes heavy duty latches and provisions for pad locks.

All #304 stainless steel - Approximate dimensions: 70" wide x 56" deep x 60" tall

Wall lock rod and latching mechanism included - Bead blasted to a matte finish