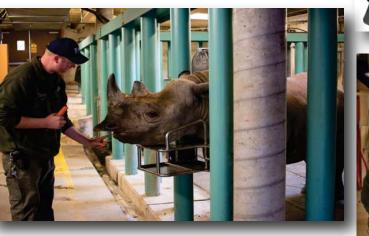

## **Rhino Head Platform**

## Catalog # 46455

Aluminum Construction.

Designed to be used with existing Rhino Holding Area.

Head Platform will fit between two vertical posts.

Easily attached and removed.

Can be positioned anywhere vertically. Will fit between all vertical posts within holding area.

Head Platform is  $\sim$ 3" tall at front and  $\sim$ 15" tall at back x 22" wide x  $\sim$ 19" long.

Rods or Solid Top on platform can be

added. Customer preference. A quick release mechanism provided for

attaching/removing. Rubber grip strips provided when clamping Head Platform to posts.

All sharp edges removed.

All joints full welded.

Size of Unit and Design can be customized to better suit your needs.