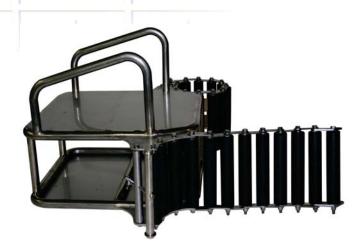

## Catalog # 46455

Aluminum Construction.

Designed to be used with existing Rhino Holding Area.

Head Platform will fit between two vertical posts.

Easily attached and removed.

Can be positioned anywhere vertically. Will fit between all vertical posts within holding area.

Head Platform is  $\sim$ 3" tall at front and  $\sim$ 15" tall at back x 22" wide x  $\sim$ 19" long.

Rods or Solid Top on platform can be

added. Customer preference. A quick release mechanism provided for

attaching/removing. Rubber grip strips provided when clamping Head Platform to posts.

All sharp edges removed.

All joints full welded.

Size of Unit and Design can be customized to better suit your needs.