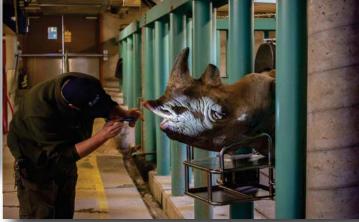

## **Rhino Head Platform**

## Catalog # 46455

Aluminum Construction.

Designed to be used with existing Rhino Holding Area.

Head Platform will fit between two vertical posts.

Easily attached and removed.

Can be positioned anywhere vertically. Will fit between all vertical posts within holding area.

Head Platform is  $\sim$ 3" tall at front and  $\sim$ 15" tall at back x 22" wide x  $\sim$ 19" long.

Rods or Solid Top on platform can be

added. Customer preference. A quick release mechanism provided for

attaching/removing. Rubber grip strips provided when clamping Head Platform to posts.

All sharp edges removed.

All joints full welded.

Size of Unit and Design can be customized to better suit your needs.