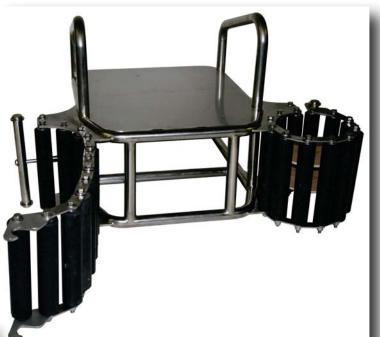

## Catalog # 46455

Aluminum Construction.

Designed to be used with existing Rhino Holding Area.

Head Platform will fit between two vertical posts.

Easily attached and removed.

Can be positioned anywhere vertically. Will fit between all vertical posts within holding area.

Head Platform is  $\sim$ 3" tall at front and  $\sim$ 15" tall at back x 22" wide x  $\sim$ 19" long.

Rods or Solid Top on platform can be

added. Customer preference. A quick release mechanism provided for

attaching/removing. Rubber grip strips provided when clamping Head Platform to posts.

All sharp edges removed.

All joints full welded.

Size of Unit and Design can be customized to better suit your needs.