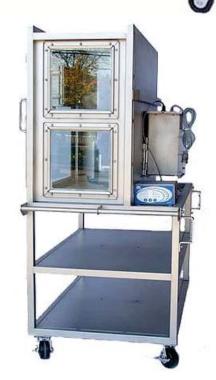

## Bio-Containment Chamber - Mouse

## Catalog # 38048

The Mouse Bio Containment Chamber is constructed of stainless steel. It is designed to house our customers existing mouse cages. The Chamber shown is 45" long x 22" deep.

This particular Chamber shown was designed to hold mouse cages 8" W x 7-1/2" T x 16" L. It can hold 10 of these mouse cages. We can design this Chamber to hold any size of caging.

Room air is drawn into the cage through a HEPA filter on the front door.

A fan module filters cage air before being exhausted back into the room. Fan modules are equipped with adjustable fan speeds. They will accommodate the optional Battery Backup.

A full size door opens and has mechanical devices for seal compression.

All doors and windows are made from tempered glass. Tempered glass windows are provided on the top and sides of the Chamber to help provide more light.

Handles are provided on each end of the cart for maneuverability. Two shelves are on the cart for storage.

A removable wire shelf is on the inside of the Chamber.