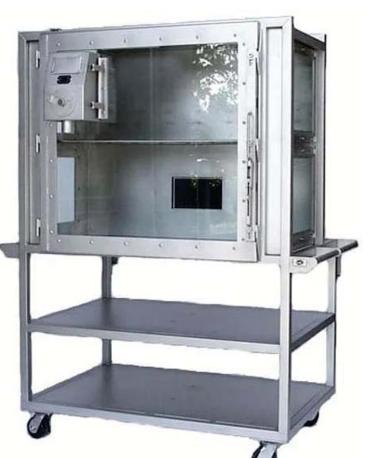

## Bio-Containment Chamber - Mouse

## Catalog # 38048

The Mouse Bio Containment Chamber is constructed of stainless steel. It is designed to house our customers existing mouse cages. The Chamber shown is 45" long x 22" deep.

This particular Chamber shown was designed to hold mouse cages 8" W x 7-1/2" T x 16" L. It can hold 10 of these mouse cages. We can design this Chamber to hold any size of caging.

Room air is drawn into the cage through a HEPA filter on the front door.

A fan module filters cage air before being exhausted back into the room. Fan modules are equipped with adjustable fan speeds. They will accommodate the optional Battery Backup.

A full size door opens and has mechanical devices for seal compression.

All doors and windows are made from tempered glass. Tempered glass windows are provided on the top and sides of the Chamber to help provide more light.

Handles are provided on each end of the cart for maneuverability. Two shelves are on the cart for storage.

A removable wire shelf is on the inside of the Chamber.