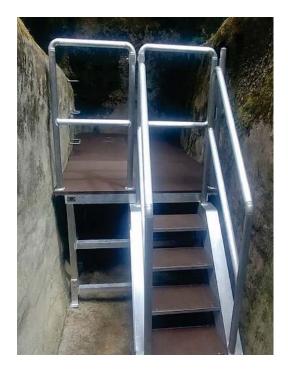

## Viewing Platform

## Catalog # 49366

All Aluminum Construction with Plastic Seaboard Flooring and SS Fasteners.

Overall size of Platform is ~52" wide x 120" long x 37-1/2" tall. (4 sections total)

Personnel Stairs with Handrail provided.

Fixed Safety Rail provided, on gate end of Platform. Using 1-1/2" Dia. AL. Tube.

3" x 3" x 1/4" Aluminum Angle and 2" x 2" Box Tube construction.

1" thick brown seaboard floor panels Provided. One Panel to hinge for cleaning purposes.

Platform supported on (12) SS Adjustable Feet for leveling Platform.

Hinged Personnel / Safety Gate provided with secure latch. Using 1-1/2" Dia. AL. Tube.

Delivery / Installation can be included. SS Fasteners provided on assembly.