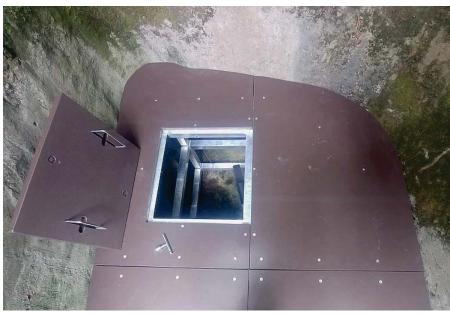

## Viewing Platform

## Catalog # 49366

All Aluminum Construction with Plastic Seaboard Flooring and SS Fasteners.

Overall size of Platform is ~52" wide x 120" long x 37-1/2" tall. (4 sections total)

Personnel Stairs with Handrail provided.

Fixed Safety Rail provided, on gate end of Platform. Using 1-1/2" Dia. AL. Tube.

3" x 3" x 1/4" Aluminum Angle and 2" x 2" Box Tube construction.

1" thick brown seaboard floor panels Provided. One Panel to hinge for cleaning purposes.