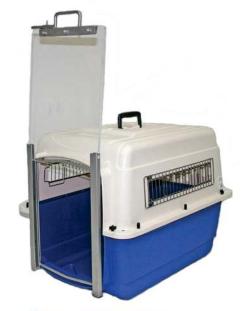

X-Large: 70-90 lbs - 40"Lx27"Wx30"H

Giant: 90-125 lbs - 48"Lx32"Wx35"H

The Guillotine door (vertical or horizon-tal) attaches to the Portable Kennel using the existing door holes.

The door frame is constructed of Stain-less Steel, the door is constructed of 3/8" clear Lexan. (other door

options are available)

The door has a handle, which also is the catch for the Stainless Steel latch, that locks it into place when closed.

The Guillotine door can be made to fit any size of Sky Kennel, Veri Kennel or other portable Kennels.