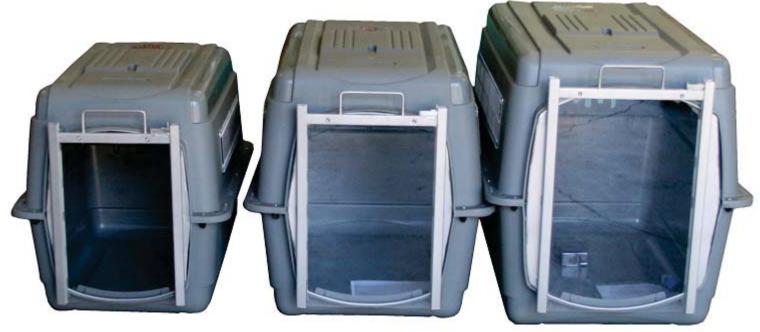

## **Guillotine Doors for portable kennels**

Catalog 46785 Small: up to 15 lbs - 21"Lx16"Wx15"H

Catalog 46798 Med: 25-30 lbs - 28"Lx20.5"Wx21.5"H

Intermediate: 30-50 lbs - 32"Lx22.5"Wx24"H

Large: 50-70 lbs - 36"Lx25"Wx27"H

X-Large: 70-90 lbs - 40"Lx27"Wx30"H

Giant: 90-125 lbs - 48"Lx32"Wx35"H

The Guillotine door (vertical or horizon-tal) attaches to the Portable Kennel using the existing door holes.

The door frame is constructed of Stain-less Steel, the door is constructed of 3/8" clear Lexan. (other door