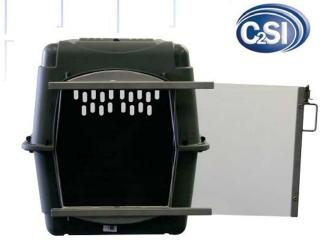

X-Large: 70-90 lbs - 40"Lx27"Wx30"H

Giant: 90-125 lbs - 48"Lx32"Wx35"H

The Guillotine door (vertical or horizon-tal) attaches to the Portable Kennel using the existing door holes.

The door frame is constructed of Stain-less Steel, the door is constructed of 3/8" clear Lexan. (other door

options are available)

The door has a handle, which also is the catch for the Stainless Steel latch, that locks it into place when closed.

The Guillotine door can be made to fit any size of Sky Kennel, Veri Kennel or other portable Kennels.