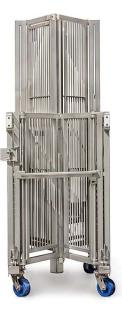

Unit can collapse for transport and storage from 51" to 24" to 11" wide.

Units will pair with other like pen units, pairing mechanism provided.

Rear Wall Panels have vertical rods on ~2" Centers.

The front of the cage has 3/8" diameter rods on ~2" centers including Man Door.