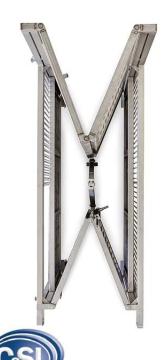

Unit can collapse for transport and storage from 51" to 24" to 11" wide.

Units will pair with other like pen units, pairing mechanism provided.

Rear Wall Panels have vertical rods on ~2" Centers.

The front of the cage has 3/8" diameter rods on ~2" centers including Man Door.