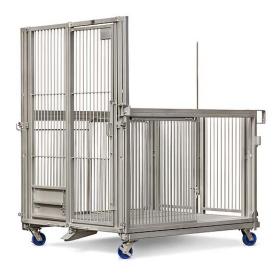

## Catalog # 43608

All 304 Stainless Steel construction.

24 SF of interior floor space. Interior size is 55" x 63" to make 24sq.ft.

Approximate overall sizes of Units are 58" wide x 66" lg. x  $\sim$ 80" tall with casters.

Main Frame components constructed of SS 1-1/2' X 1-1/2' Box Tube.

Unit is supported on 5" Stainless Steel Casters.

Unit has an adjustable caster base frame mechanism to level the pen to room floors. Rear Casters have been moved forward to avoid grating in room floor waste trough.

Unit can collapse for transport and storage from 51" to 24" to 11" wide.

Units will pair with other like pen units, pairing mechanism provided.

Rear Wall Panels have vertical rods on ~2" Centers.

The front of the cage has 3/8" diameter rods on ~2" centers including Man Door.

The Hinged Man Door has a heavy duty latch and provisions for a lock.

Guillotine Door and latch within the man door.

Front of Pen is taller to allow for Man Door, other 3 Walls are 40" tall from floor of unit. Large Removable SS "J" Style Feed Box provided.

Water System provided with QD and Drain located on the inside front center of Unit.

Removable Side Wall Panels provided to allow pairing to neighboring Pen.

Removable Side Wall Panels to have vertical rods on ~2" Centers.

The removable floor grate sections are Aqua Grate Pedestrian Grating #T1210.

Different flooring options can be discussed if so desired.

All joints full welded. Units are Bead Blasted to a Matte Finish.