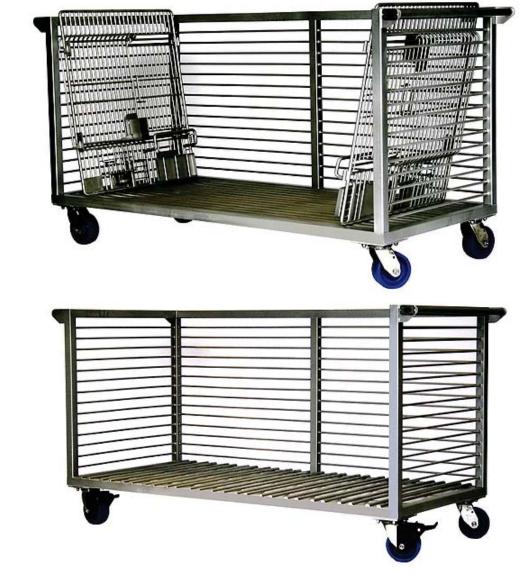

## Storage Cart

## Catalog # 42913

Designed to accommodate existing cage doors the storage cart allows multiple doors to be sanitized at once. Base frame is constructed of 1-1/2" stainless steel box tube and supported by 5" casters. The floor and walls are made of SS rod; which secures doors in place and allows proper sanitization. Front of the cart has no wall or obstruction so doors can easily be loaded and unloaded. Handles are present on both ends to help maneuver the cart.

Overall dimensions: 34" wide x 30" tall x 72" long - Comfortably fits 13 C2SI cage doors

Constructed of all #304 stainless steel - Bead Blasted to a matte finish - Autoclavable