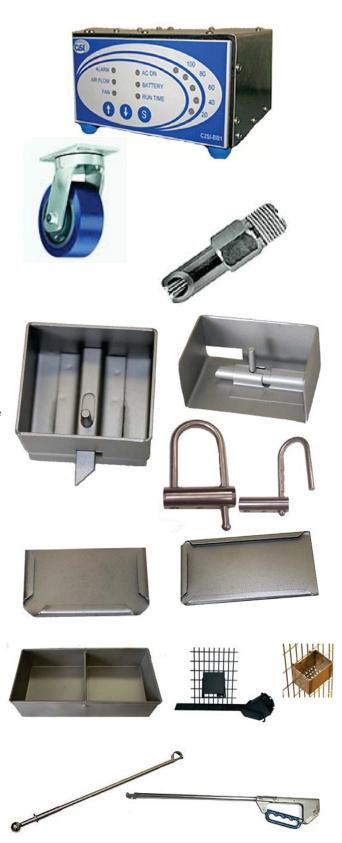

## Cage Parts

Battery Backup: to be used with the Bio-Containment Units or Animal Transport Carts. The Battery can be fully charged in 5 hours or less. When it is fully charged, it can sustain the Bio-Containment air flow for 8 hours or more

Casters: Locking, Non-Locking, Stem, Plate, Grease Zerk Fittings, Replacements, Autoclave safe

**Water Fittings:** Custom waterline maifolds available. Edstrom waterline fittings provided:Quick disconnects, drains and animal drinking valves.

Latches & Locks: The latches we design are Stainless Steel construction. They are bead blasted to a satin finish. Shown on this page are a variety of the latches we design. Our locks are all stainless steel construction, keyless, and animal proof. They lock in various positions and come in custom sizes.

Data Cards: Our data card holders are made to use with standard index cards, we can make them any size you may need for your laboratory.

Food Hoppers: All of our food hoppers are made of complete Stainless Steel. We can fabricate any size or design you may need.

Capture Poles: Constructed completely in Stainless Steel, our Capture Pole safely captures the animal at a safe distance.