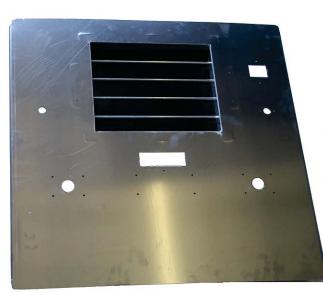

## Catalog # 43998

Dimensions: 29-5/8" x 31-11/16"

Panel facing Animal made with 1/8" Aluminum Plate.

Cut to size with various holes and patterns

provided for equipment placement. All sharp edges knocked down.

Formed sides to help prevent animals from

reaching electrical components.

A Monitor Mounting Frame provided with mounting holes for Monitor.

Monitor Frame has horizontal rods in various

places to protect Monitor.

Monitor Frame is welded to Alcohol Panel. Large Hole cut out to match size of Monitor. Alcohol Panel slides into existing slide guides

on Cages.

Wall Lock Rails provided to attach Socialization Racks to room wall.