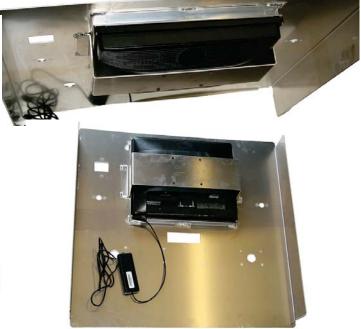

Formed sides to help prevent animals from

reaching electrical components.

A Monitor Mounting Frame provided with mounting holes for Monitor.

Monitor Frame has horizontal rods in various

places to protect Monitor.

Monitor Frame is welded to Alcohol Panel. Large Hole cut out to match size of Monitor. Alcohol Panel slides into existing slide guides

on Cages.

Wall Lock Rails provided to attach Socialization Racks to room wall.