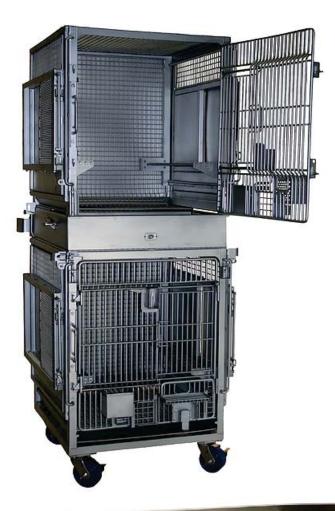

## Alcohol Rack Panels

## Catalog # 43998

Dimensions: 29-5/8" x 31-11/16"

Panel facing Animal made with 1/8" Aluminum Plate.

Cut to size with various holes and patterns

provided for equipment placement. All sharp edges knocked down.

Formed sides to help prevent animals from

reaching electrical components.

A Monitor Mounting Frame provided with mounting holes for Monitor.

Monitor Frame has horizontal rods in various

places to protect Monitor.

Monitor Frame is welded to Alcohol Panel. Large Hole cut out to match size of Monitor. Alcohol Panel slides into existing slide guides

on Cages.

Wall Lock Rails provided to attach Socialization Racks to room wall.

Fasteners, brackets and spacers provided for attachment.